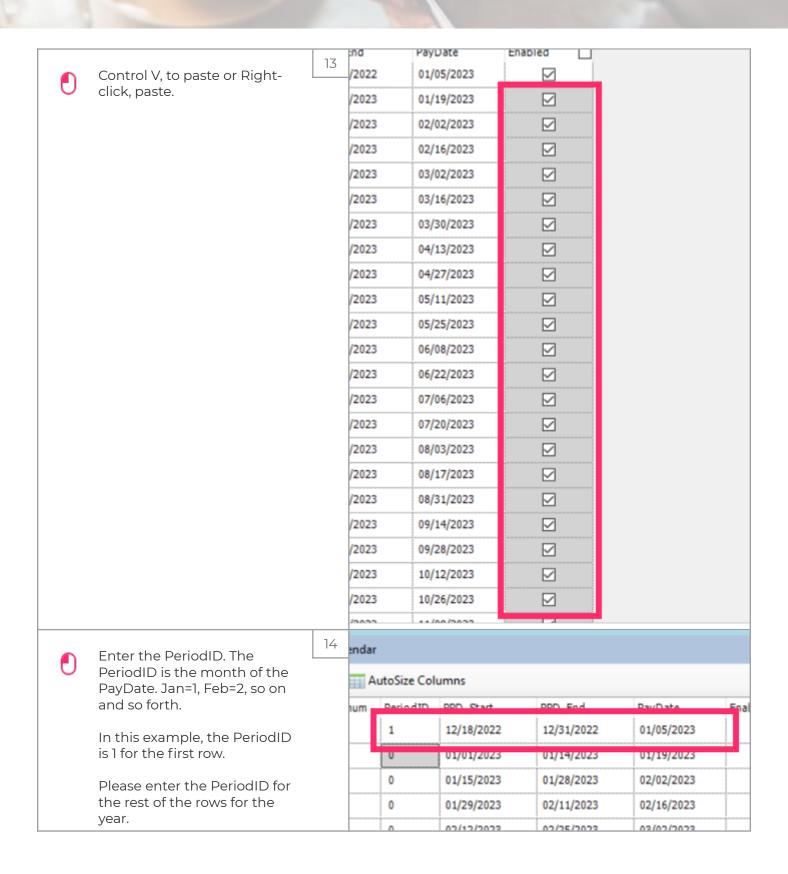

Jan 11, 2019 3 of 8

zgidwani

Jan 11, 2019 4 of 8

zgidwani

Jan 11, 2019 5 of 8

zgidwani

|       |                                             | 12 |       |            |         |  |  |
|-------|---------------------------------------------|----|-------|------------|---------|--|--|
|       | Press Shift+Down Arrow until                |    | End   | PayDate    | Enabled |  |  |
|       | n enabled checkmark is<br>nt for all dates. |    | /2023 | 03/16/2023 |         |  |  |
| prese | Tit for all dates.                          |    | /2023 | 03/30/2023 |         |  |  |
|       |                                             |    | /2023 | 04/13/2023 |         |  |  |
|       |                                             |    | /2023 | 04/27/2023 |         |  |  |
|       |                                             |    | /2023 | 05/11/2023 |         |  |  |
|       |                                             |    | /2023 | 05/25/2023 |         |  |  |
|       |                                             |    | /2023 | 06/08/2023 |         |  |  |
|       |                                             |    | /2023 | 06/22/2023 |         |  |  |
|       |                                             |    | /2023 | 07/06/2023 |         |  |  |
|       |                                             |    | /2023 | 07/20/2023 |         |  |  |
|       |                                             |    | /2023 | 08/03/2023 |         |  |  |
|       |                                             |    | /2023 | 08/17/2023 |         |  |  |
|       |                                             |    | /2023 | 08/31/2023 |         |  |  |
|       |                                             |    | /2023 | 09/14/2023 |         |  |  |
|       |                                             |    | /2023 | 09/28/2023 |         |  |  |
|       |                                             |    | /2023 | 10/12/2023 |         |  |  |
|       |                                             |    | /2023 | 10/26/2023 |         |  |  |
|       |                                             |    | /2023 | 11/09/2023 |         |  |  |
|       |                                             |    | /2023 | 11/23/2023 |         |  |  |
|       |                                             |    | /2023 | 12/07/2023 |         |  |  |
|       |                                             |    | /2023 | 12/21/2023 |         |  |  |
|       |                                             |    | /2023 | 01/04/2024 |         |  |  |
|       |                                             |    | 10004 |            |         |  |  |