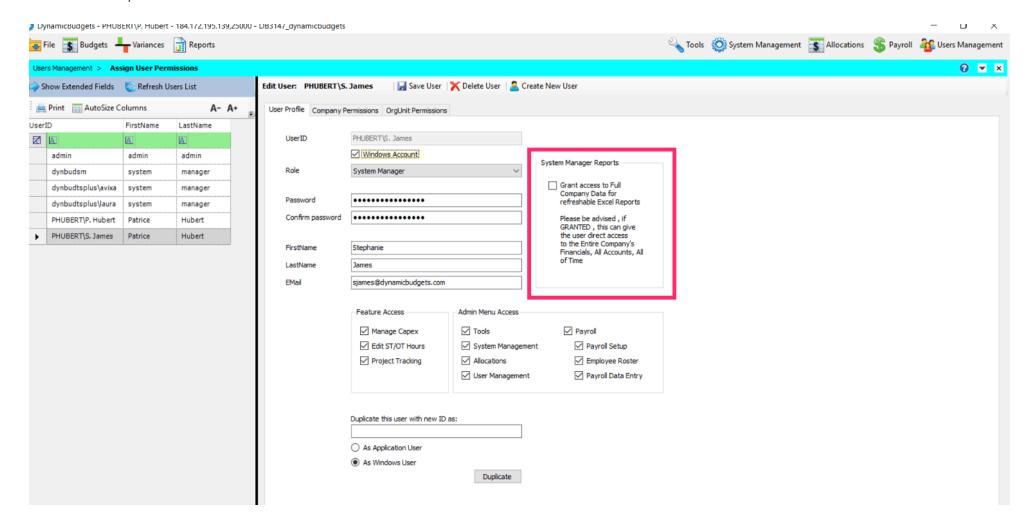

Jan 25, 2019 8 of 15

• Note: The UserID has been changed to PHUBERT\S. James. Now this user can login to Dynamic Budgets as a windows user.

Jan 25, 2019 9 of 15

zgidwani

lacktriangle Change the First Name, Last Name and EMail address to the new person's information.

Jan 25, 2019 10 of 15

zgidwani

Click on Save User.

Jan 25, 2019 11 of 15

zgidwani

If necessary, change the role of this new user.

Jan 25, 2019 12 of 15

zgidwani

• If necessary, change the Feature and Admin access of this new user.

Jan 25, 2019 13 of 15

zgidwani

• If necessary, give access to refreshable reports for this new user. If any changes have been made, then click on Save User.