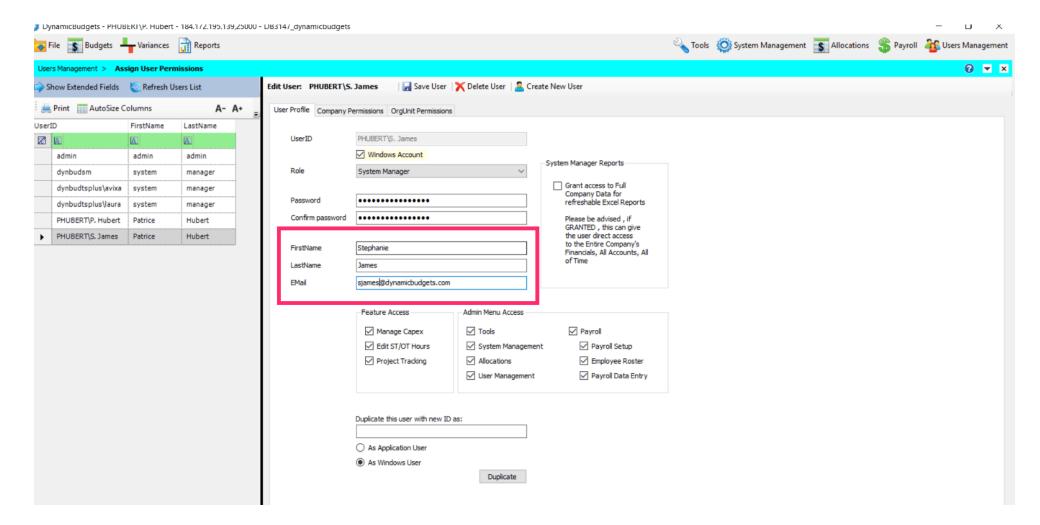

Jan 25, 2019 8 of 15

• Note: The UserID has been changed to PHUBERT\S. James. Now this user can login to Dynamic Budgets as a windows user.

Jan 25, 2019 9 of 15

zgidwani

lacktriangle Change the First Name, Last Name and EMail address to the new person's information.