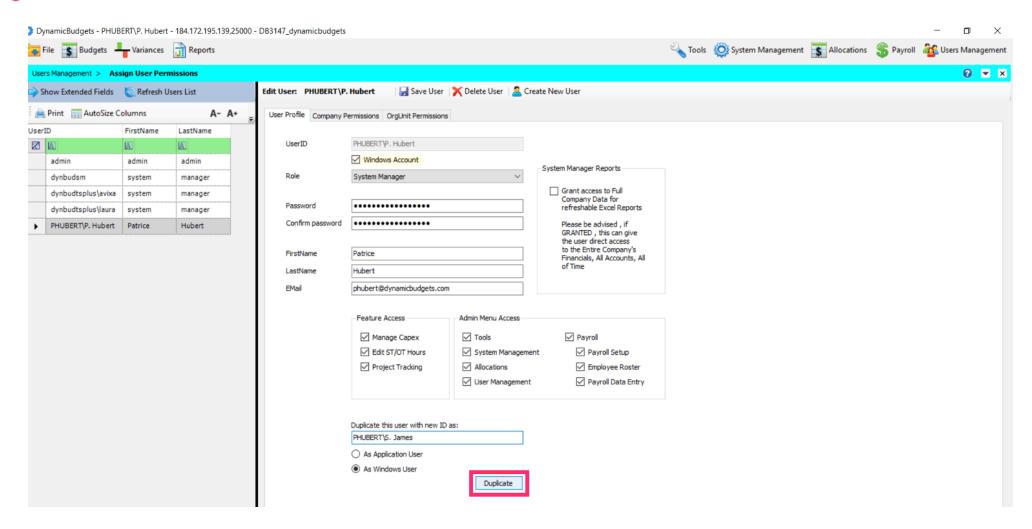

Now we will duplicate a user profile (PHUBERT\P. Hubert). Then enter the new person's ID. In this example, its PHUBERT\S. James.

Jan 25, 2019 5 of 15

zgidwani

### Click on Duplicate.

Jan 25, 2019 6 of 15

• If the new user does not appear on this list, click on Refresh Users List.

Jan 25, 2019 7 of 15

zgidwani

Olick on the new user ID (PHUBERT\S. James). Make sure the name is gray.