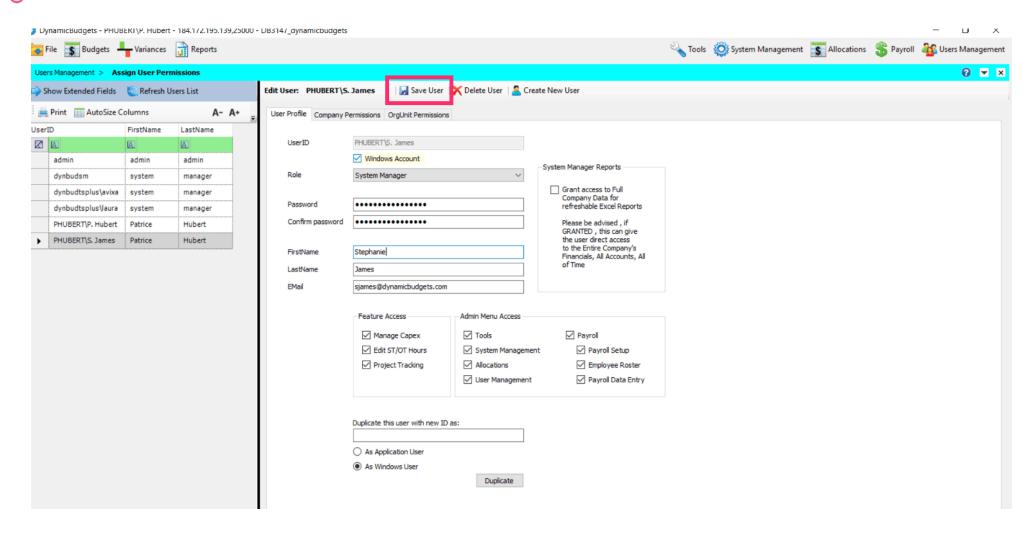

Jan 25, 2019 10 of 15

zgidwani

Click on Save User.

Jan 25, 2019 11 of 15

zgidwani

If necessary, change the role of this new user.

Jan 25, 2019 12 of 15

zgidwani