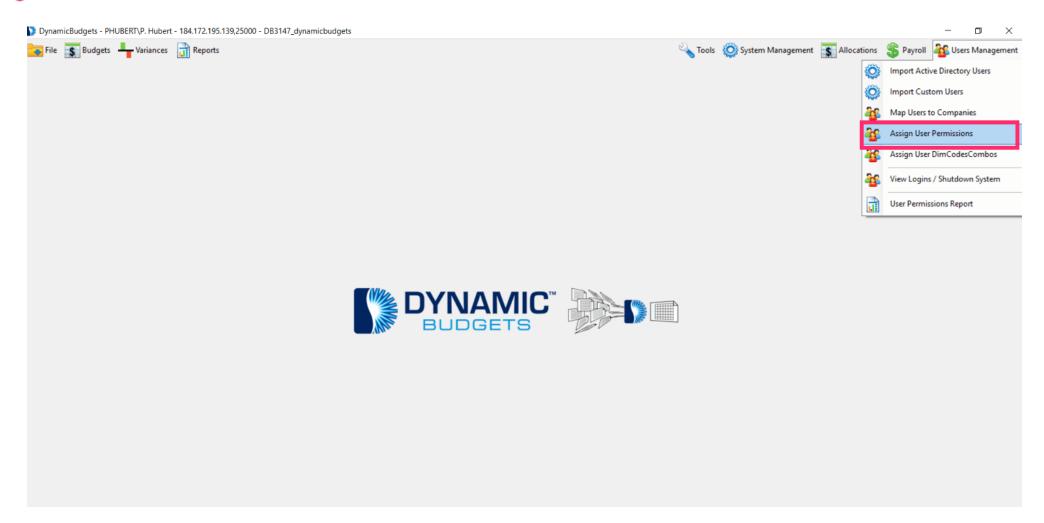

Jan 25, 2019 2 of 15

zgidwani

Click on Users Management.

Jan 25, 2019 3 of 15

zgidwani

Click on Assign User Permissions.

Jan 25, 2019 4 of 15

zgidwani