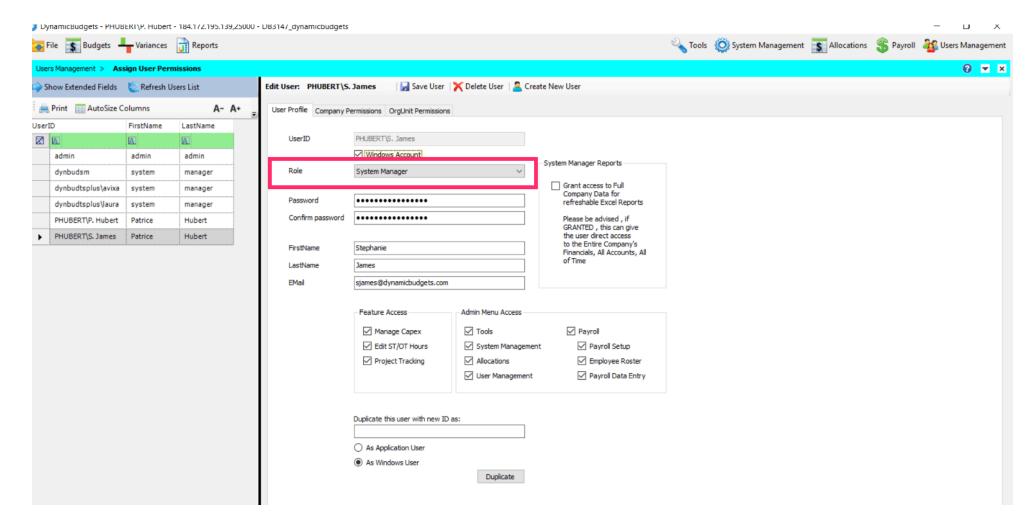

Jan 25, 2019 10 of 15

zgidwani

Click on Save User.

Jan 25, 2019 11 of 15

zgidwani

If necessary, change the role of this new user.

Jan 25, 2019 12 of 15

zgidwani