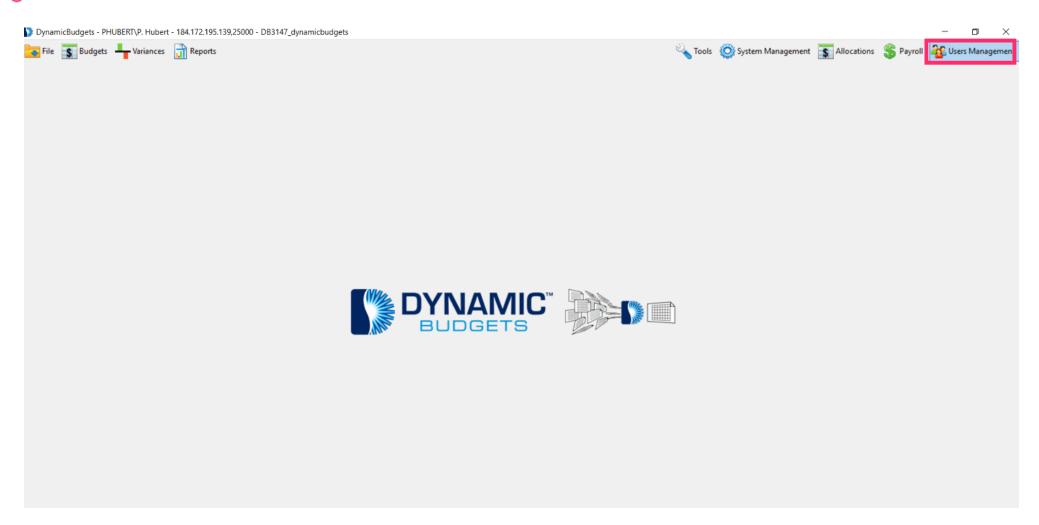

Jan 25, 2019 2 of 15

zgidwani

Click on Users Management.

Jan 25, 2019 3 of 15

zgidwani

Click on Assign User Permissions.

Jan 25, 2019 4 of 15

zgidwani