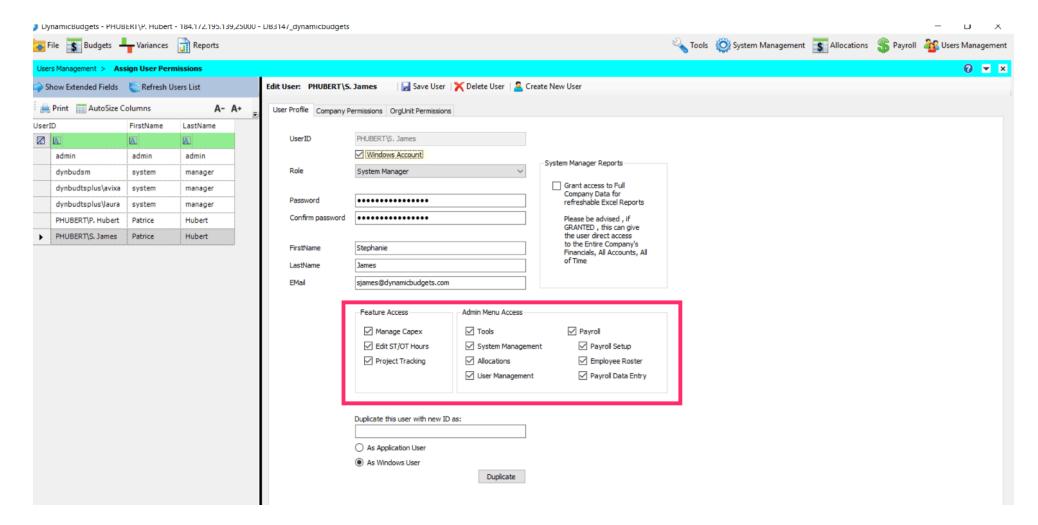

• If necessary, change the Feature and Admin access of this new user.

Jan 25, 2019 13 of 15

zgidwani

• If necessary, give access to refreshable reports for this new user. If any changes have been made, then click on Save User.