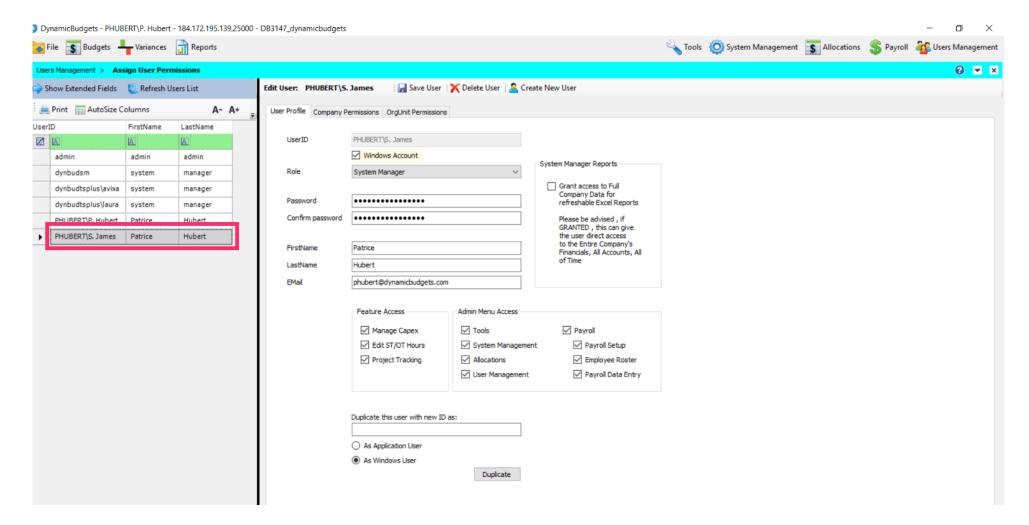

### Click on Duplicate.

Jan 25, 2019 6 of 15

• If the new user does not appear on this list, click on Refresh Users List.

Jan 25, 2019 7 of 15

zgidwani

Olick on the new user ID (PHUBERT\S. James). Make sure the name is gray.