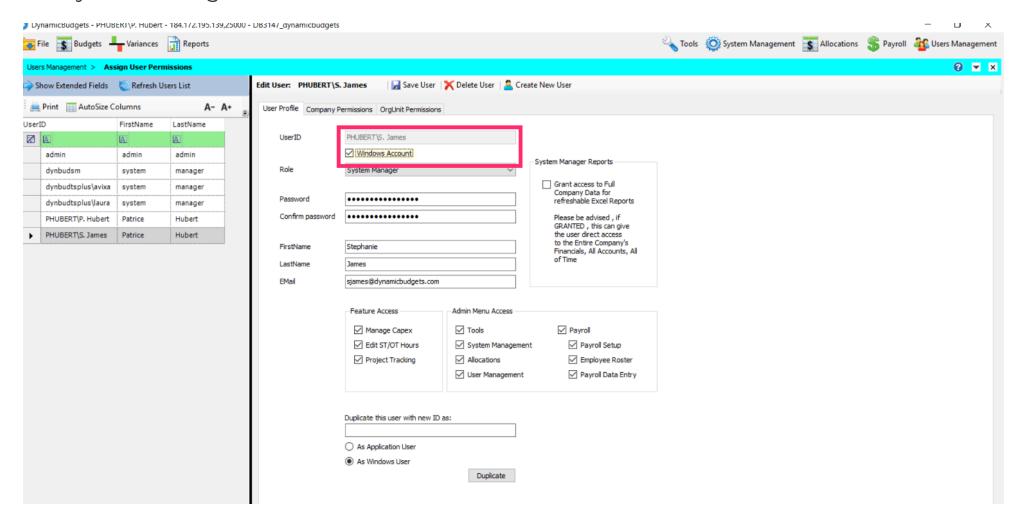

Jan 25, 2019 8 of 15

• Note: The UserID has been changed to PHUBERT\S. James. Now this user can login to Dynamic Budgets as a windows user.

Jan 25, 2019 9 of 15

zgidwani

lacktriangle Change the First Name, Last Name and EMail address to the new person's information.