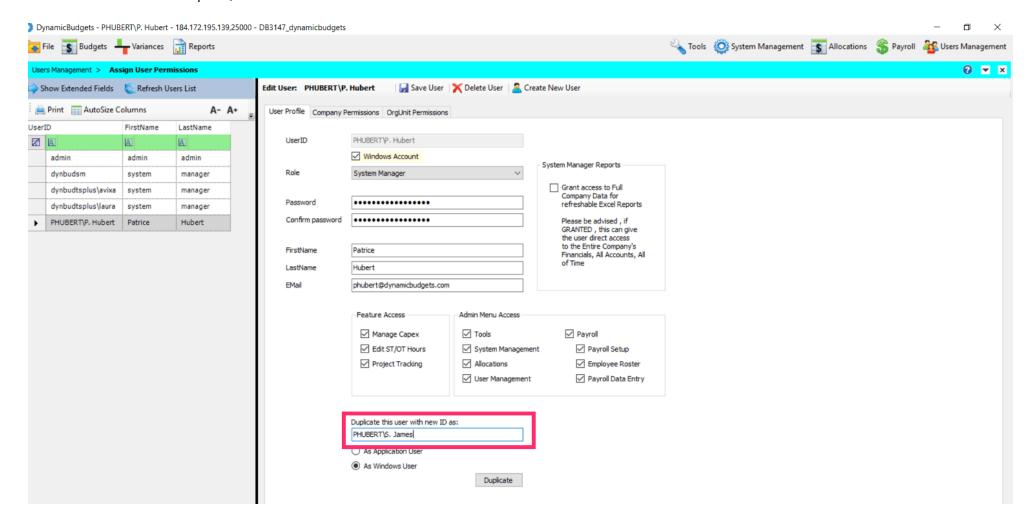

Now we will duplicate a user profile (PHUBERT\P. Hubert). Then enter the new person's ID. In this example, its PHUBERT\S. James.

Jan 25, 2019 5 of 15

zgidwani

### Click on Duplicate.

Jan 25, 2019 6 of 15

• If the new user does not appear on this list, click on Refresh Users List.

Jan 25, 2019 7 of 15

zgidwani

Olick on the new user ID (PHUBERT\S. James). Make sure the name is gray.