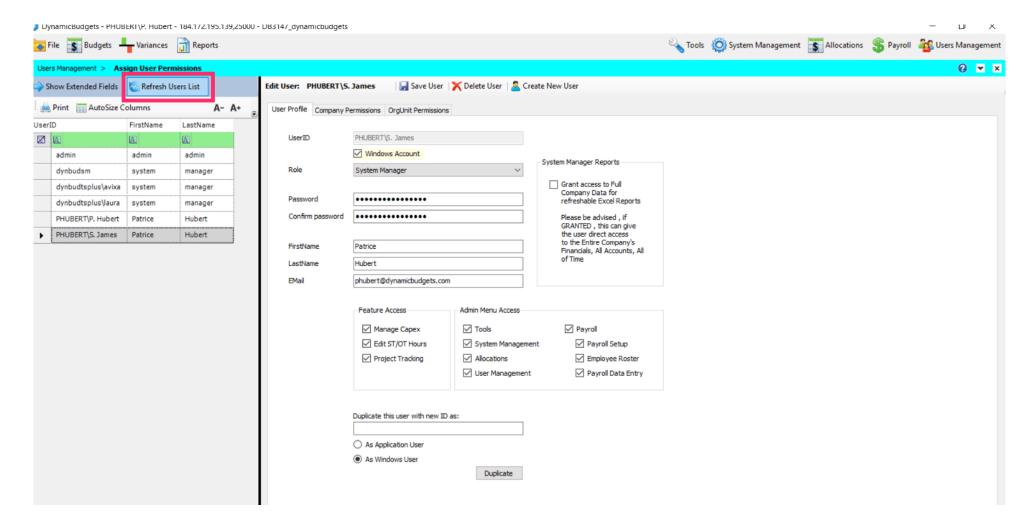

### Click on Duplicate.

Jan 25, 2019 6 of 15

• If the new user does not appear on this list, click on Refresh Users List.

Jan 25, 2019 7 of 15

zgidwani

Olick on the new user ID (PHUBERT\S. James). Make sure the name is gray.