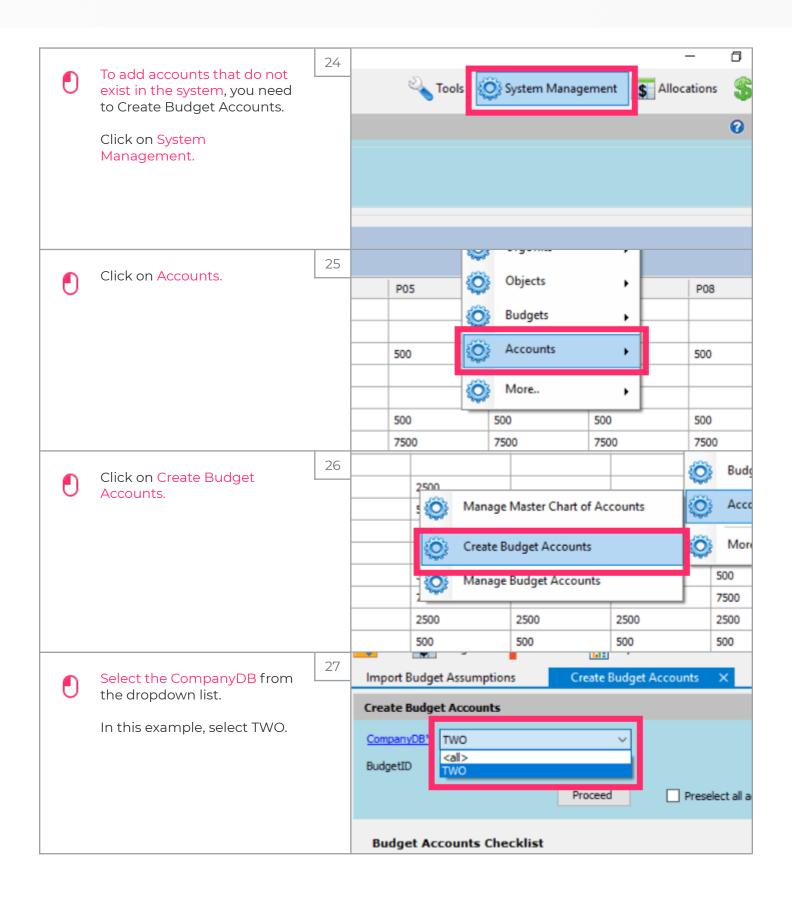

mptions Prerequisite Steps:

If you have not upgraded Dynamic Budgets in the past 3 months, upgrade the system before importing assumptions. Contact Dynamic Budgets support for upgrade assistance.

2



Import Assumptions Prei

If you have not upgraded Dynamic Budge upgrade the system before importing assu Budgets support for upgrade assistance

 $\widehat{\odot}$ 

Import Assumptions.

Purpose: This is the utility used to import data from outside of the system.

3



Import Assumpt

<u>Purpose:</u> This is the utility used to imp the system.

Jan 28, 2019 1 of 14



zgidwani



Jan 28, 2019 2 of 14



zgidwani



Jan 28, 2019 3 of 14



zgidwani



Jan 28, 2019 4 of 14



zgidwani



Jan 28, 2019 5 of 14



zgidwani



Jan 28, 2019 6 of 14



zgidwani



Jan 28, 2019 7 of 14



zgidwani



Jan 28, 2019 8 of 14



zgidwani



Jan 28, 2019 9 of 14



zgidwani



Jan 28, 2019 10 of 14



zgidwani



Jan 28, 2019 11 of 14



zgidwani



Jan 28, 2019 12 of 14



zgidwani



Jan 28, 2019 13 of 14



zgidwani



Jan 28, 2019 14 of 14