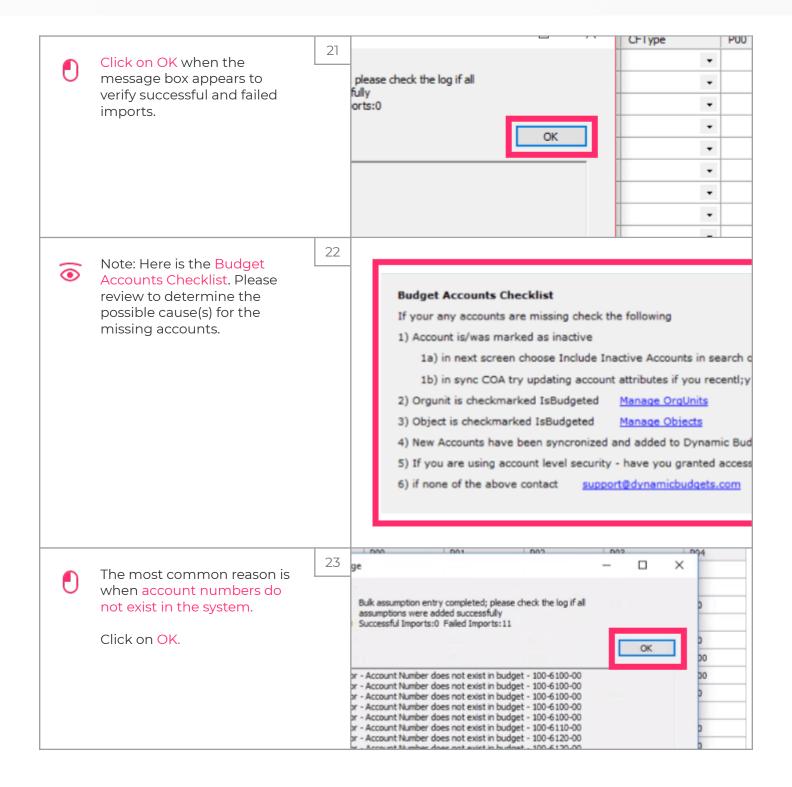

Assumptions** 

<u></u>

Import Assumptions Prerequisite Steps:

If you have not upgraded Dynamic Budgets in the past 3 months, upgrade the system before importing assumptions. Contact Dynamic Budgets support for upgrade assistance.

2



Import Assumptions Prei

If you have not upgraded Dynamic Budge upgrade the system before importing assu Budgets support for upgrade assistance

 $\widehat{\odot}$ 

Import Assumptions.

Purpose: This is the utility used to import data from outside of the system.

3



Import Assumpt

<u>Purpose:</u> This is the utility used to imp the system.

Jan 28, 2019 1 of 14



zgidwani



Jan 28, 2019 2 of 14



zgidwani



Jan 28, 2019 3 of 14



zgidwani



Jan 28, 2019 4 of 14



zgidwani



Jan 28, 2019 5 of 14



zgidwani



Jan 28, 2019 6 of 14



zgidwani



Jan 28, 2019 7 of 14



zgidwani



Jan 28, 2019 8 of 14



zgidwani



Jan 28, 2019 9 of 14



zgidwani



Jan 28, 2019 10 of 14



zgidwani



Jan 28, 2019 11 of 14



zgidwani



Jan 28, 2019 12 of 14



zgidwani



Jan 28, 2019 13 of 14



zgidwani



Jan 28, 2019 14 of 14