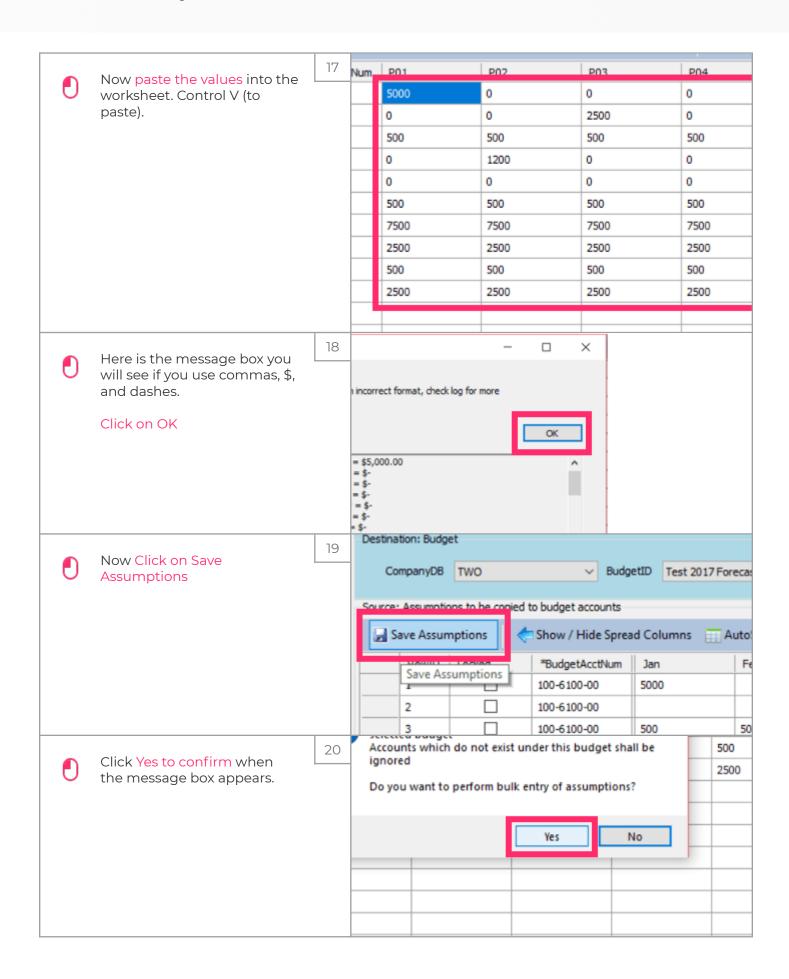

ns

.



# User Guide for

**Import Assumptions** 

<u></u>

Import Assumptions Prerequisite Steps:

If you have not upgraded Dynamic Budgets in the past 3 months, upgrade the system before importing assumptions. Contact Dynamic Budgets support for upgrade assistance.

2



Import Assumptions Prei

If you have not upgraded Dynamic Budge upgrade the system before importing assu Budgets support for upgrade assistance

 $\widehat{\odot}$ 

Import Assumptions.

Purpose: This is the utility used to import data from outside of the system.

3



Import Assumpt

<u>Purpose:</u> This is the utility used to imp the system.

Jan 28, 2019 1 of 14



zgidwani



Jan 28, 2019 2 of 14



zgidwani



Jan 28, 2019 3 of 14



zgidwani



Jan 28, 2019 4 of 14



zgidwani



Jan 28, 2019 5 of 14



zgidwani



Jan 28, 2019 6 of 14



zgidwani



Jan 28, 2019 7 of 14



zgidwani



Jan 28, 2019 8 of 14



zgidwani



Jan 28, 2019 9 of 14



zgidwani



Jan 28, 2019 10 of 14



zgidwani



Jan 28, 2019 11 of 14



zgidwani



Jan 28, 2019 12 of 14



zgidwani



Jan 28, 2019 13 of 14



zgidwani



Jan 28, 2019 14 of 14