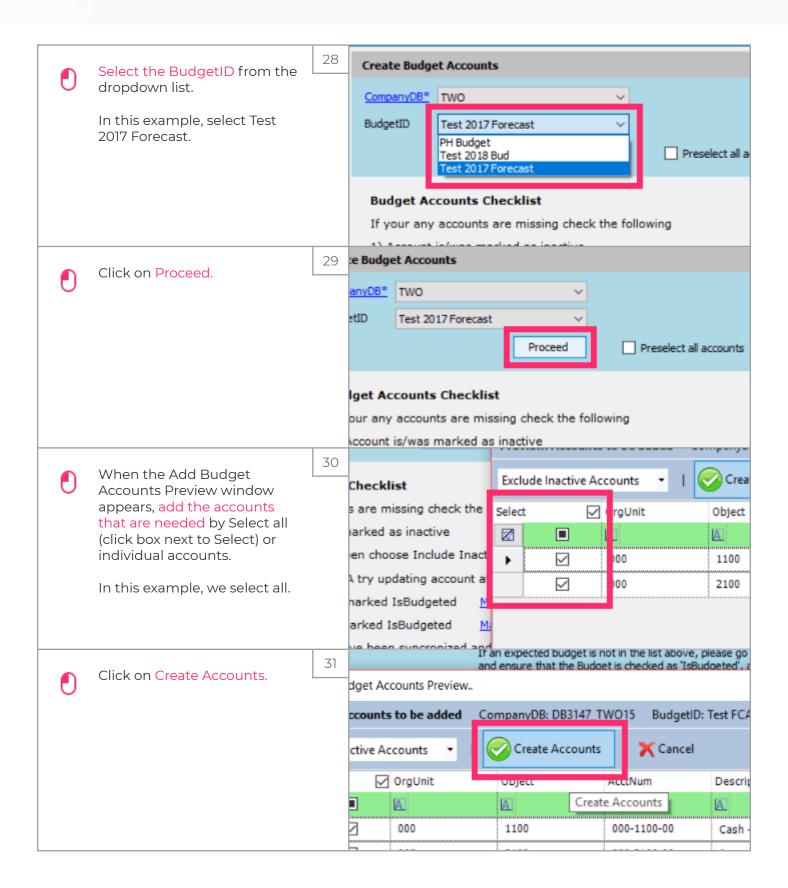

have not upgraded Dynamic Budgets in the past 3 months, upgrade the system before importing assumptions. Contact Dynamic Budgets support for upgrade assistance.

2



Import Assumptions Prei

If you have not upgraded Dynamic Budge upgrade the system before importing assu Budgets support for upgrade assistance

 $\widehat{\odot}$ 

Import Assumptions.

Purpose: This is the utility used to import data from outside of the system.

3



Import Assumpt

<u>Purpose:</u> This is the utility used to imp the system.

Jan 28, 2019 1 of 14



zgidwani



Jan 28, 2019 2 of 14



zgidwani



Jan 28, 2019 3 of 14



zgidwani



Jan 28, 2019 4 of 14



zgidwani



Jan 28, 2019 5 of 14



zgidwani



Jan 28, 2019 6 of 14



zgidwani



Jan 28, 2019 7 of 14



zgidwani



Jan 28, 2019 8 of 14



zgidwani



Jan 28, 2019 9 of 14



zgidwani



Jan 28, 2019 10 of 14



zgidwani



Jan 28, 2019 11 of 14



zgidwani



Jan 28, 2019 12 of 14



zgidwani



Jan 28, 2019 13 of 14



zgidwani



Jan 28, 2019 14 of 14