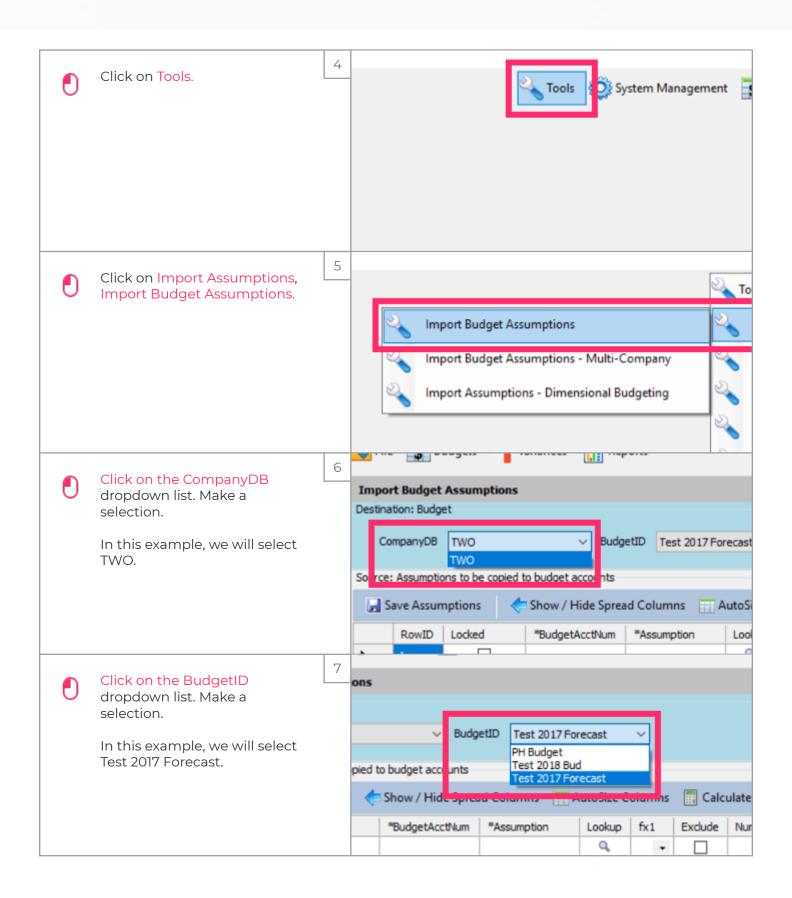

2

Import Assumptions Prei

If you have not upgraded Dynamic Budge upgrade the system before importing assu Budgets support for upgrade assistance

 $\widehat{\odot}$ 

Import Assumptions.

Purpose: This is the utility used to import data from outside of the system.

3

Import Assumpt

<u>Purpose:</u> This is the utility used to imp the system.

Jan 28, 2019 1 of 14

zgidwani

Jan 28, 2019 2 of 14

zgidwani

Jan 28, 2019 3 of 14