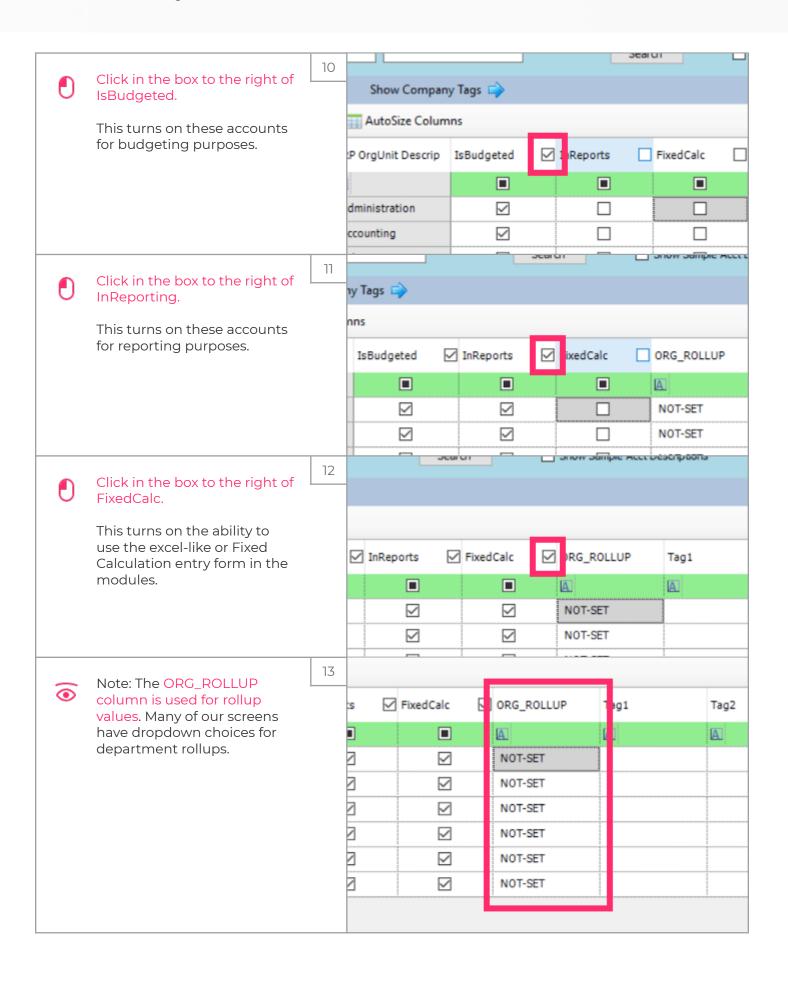

|   | Receivir                                                        |          |               |                       |                      | DT-SET |  |
|                                                                                                              |   |                                                                 |          |               |                       |                      |        |  |
|                                                                                                              |   |                                                                 |          |               |                       |                      |        |  |

zgidwani



zgidwani



zgidwani



iorad

zgidwani