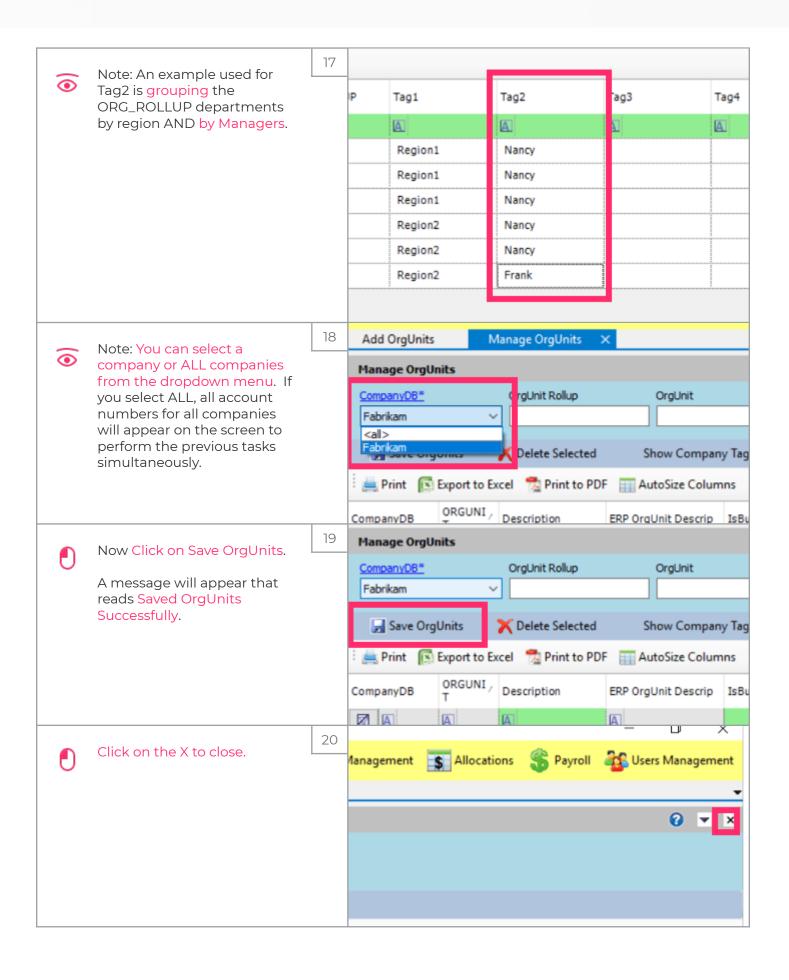

|   | Receivir                                                        |          |               |                       |                      | DT-SET |  |
|                                                                                                              |   |                                                                 |          |               |                       |                      |        |  |
|                                                                                                              |   |                                                                 |          |               |                       |                      |        |  |

zgidwani



zgidwani



zgidwani



iorad

zgidwani