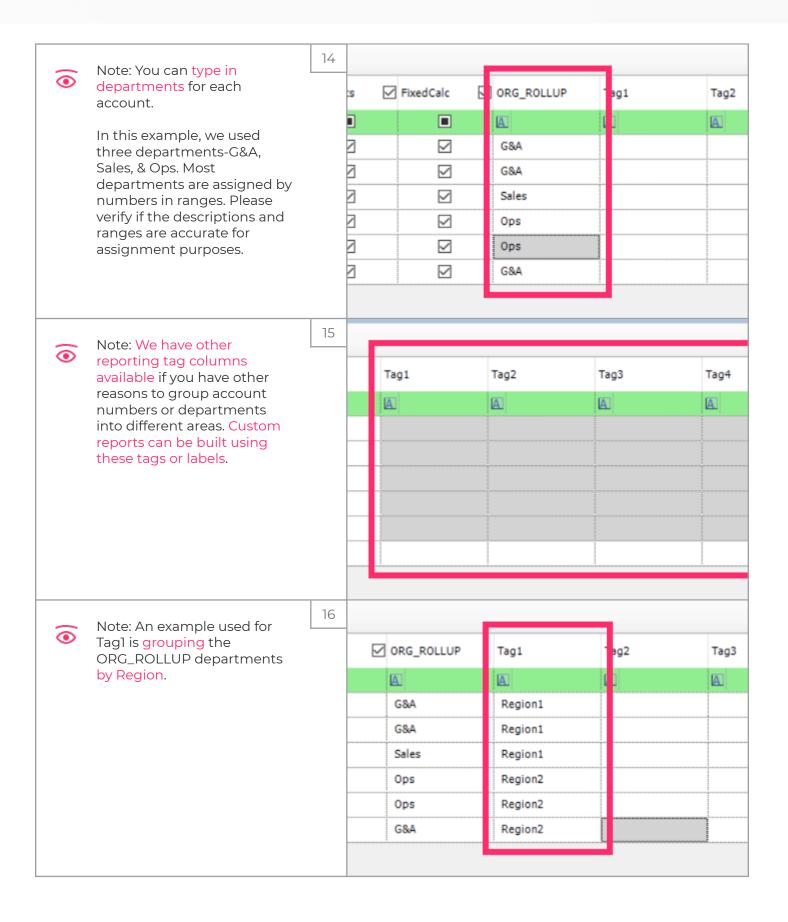

|   | Receivir                                                        |          |               |                       |                      | DT-SET |  |
|                                                                                                              |   |                                                                 |          |               |                       |                      |        |  |
|                                                                                                              |   |                                                                 |          |               |                       |                      |        |  |

zgidwani



zgidwani



zgidwani



iorad

zgidwani