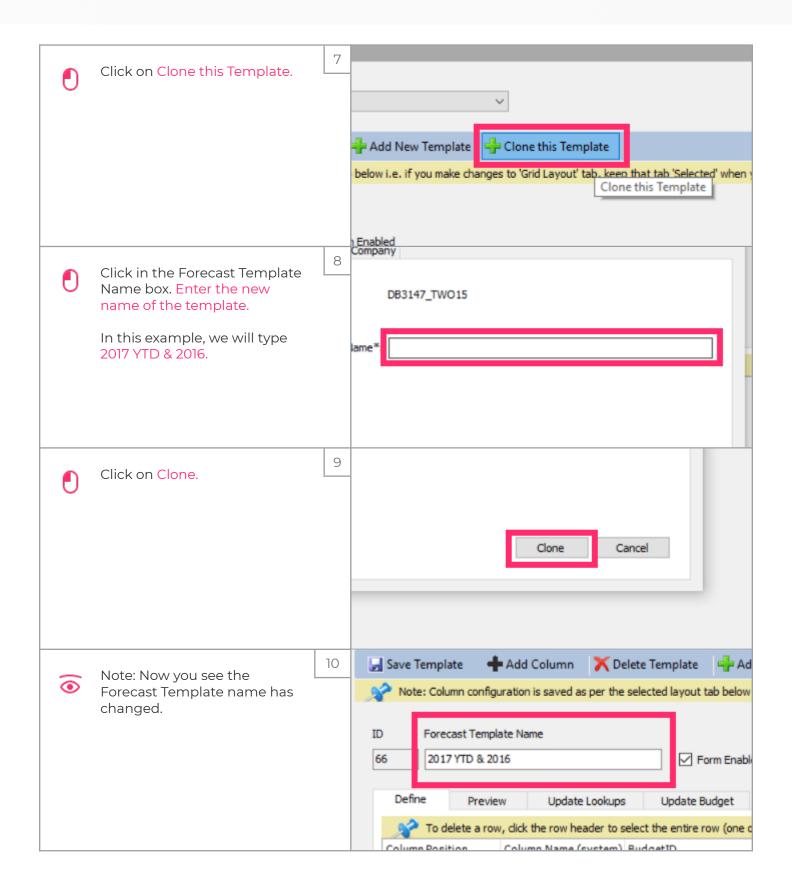

zgidwani

lacktriangle

Dynamic Budgets User Guide for MidYear Blending-YTD & Prior Year

# User Guide for

MidYear Blending-Y
Prior Year

<u></u>

Midyear Blending-YTD & Prior Year: Module Purpose

This assumption is based on current financial information along with prior year financial information to create estimates as a predictor of future performance.

2

MidYear Blending-YTD

<u>Purpose:</u> This assumption is based or information along with prior year finan estimates as a predictor of future perf

Jan 29, 2019 1 of 5

zgidwani

Jan 29, 2019 2 of 5

zgidwani

Jan 29, 2019 3 of 5