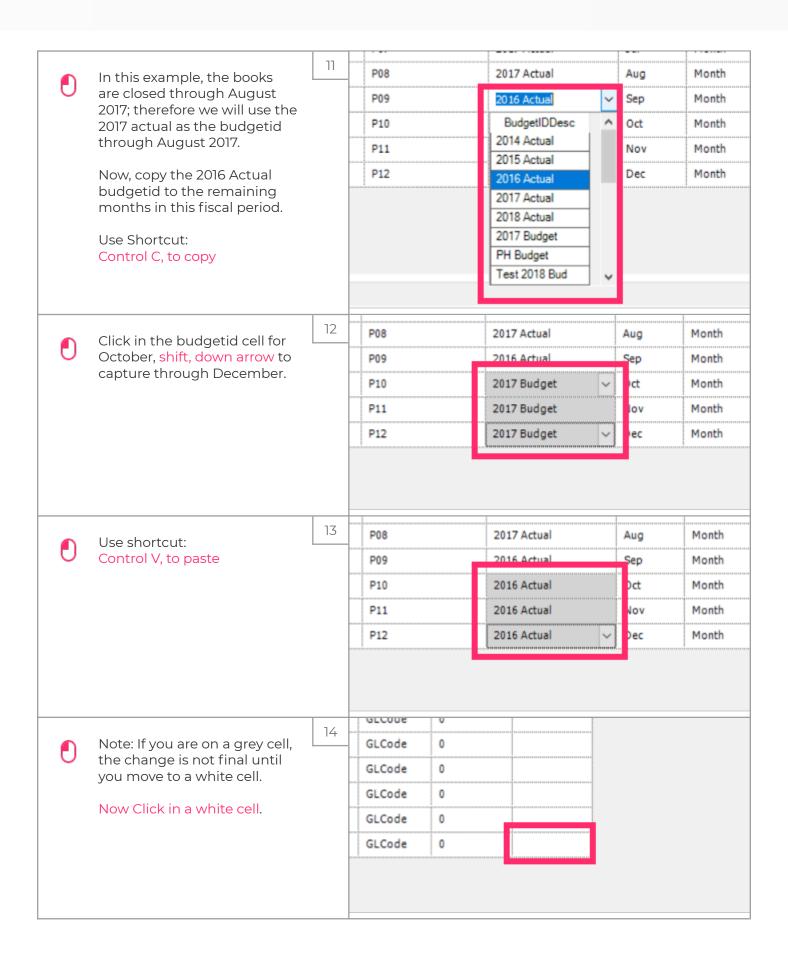

zgidwani

lacktriangle

Dynamic Budgets User Guide for MidYear Blending-YTD & Prior Year

# User Guide for

MidYear Blending-Y
Prior Year

<u></u>

Midyear Blending-YTD & Prior Year: Module Purpose

This assumption is based on current financial information along with prior year financial information to create estimates as a predictor of future performance.

2

MidYear Blending-YTD

<u>Purpose:</u> This assumption is based or information along with prior year finan estimates as a predictor of future perf

Jan 29, 2019 1 of 5

zgidwani

Jan 29, 2019 2 of 5

zgidwani

Jan 29, 2019 3 of 5