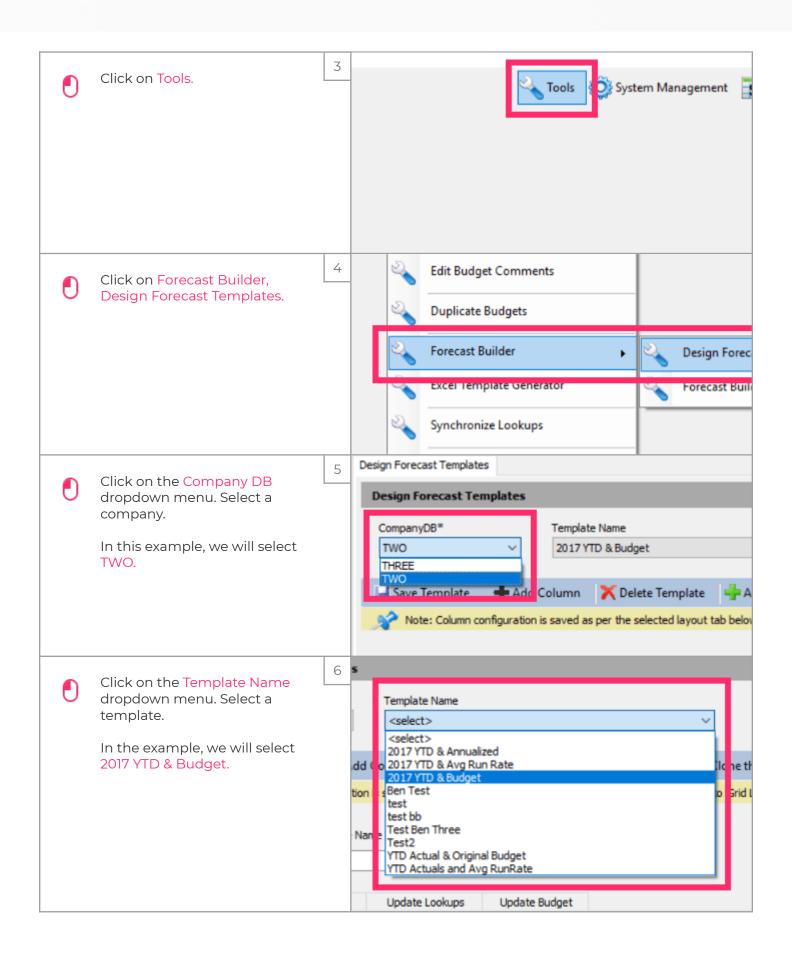

zgidwani

lacktriangle

Dynamic Budgets User Guide for MidYear Blending-YTD & Prior Year

# User Guide for

MidYear Blending-Y
Prior Year

<u></u>

Midyear Blending-YTD & Prior Year: Module Purpose

This assumption is based on current financial information along with prior year financial information to create estimates as a predictor of future performance.

2

MidYear Blending-YTD

<u>Purpose:</u> This assumption is based or information along with prior year finan estimates as a predictor of future perf

Jan 29, 2019 1 of 5

zgidwani

Jan 29, 2019 2 of 5

zgidwani

Jan 29, 2019 3 of 5