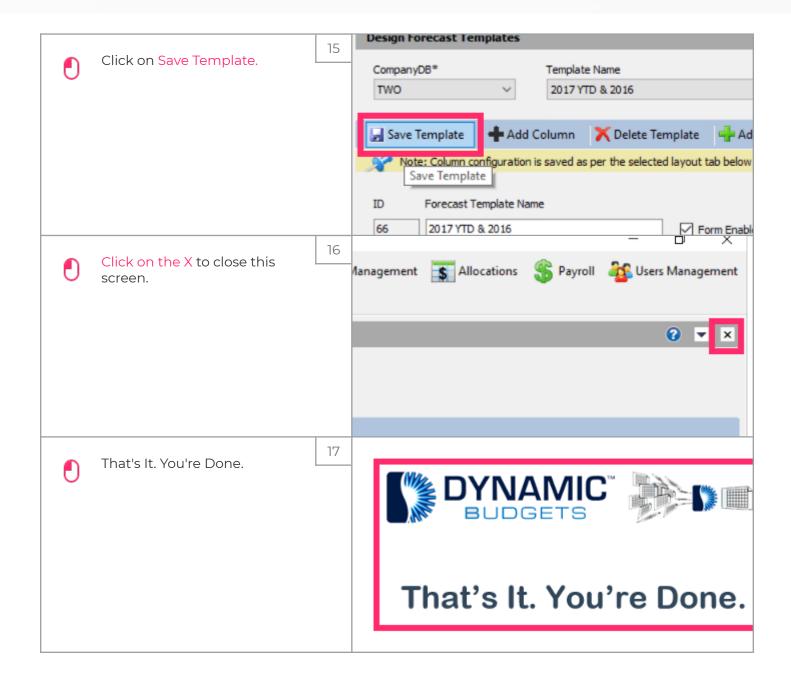

zgidwani

lacktriangle

Dynamic Budgets User Guide for MidYear Blending-YTD & Prior Year

# User Guide for

MidYear Blending-Y
Prior Year

<u></u>

Midyear Blending-YTD & Prior Year: Module Purpose

This assumption is based on current financial information along with prior year financial information to create estimates as a predictor of future performance.

2

MidYear Blending-YTD

<u>Purpose:</u> This assumption is based or information along with prior year finan estimates as a predictor of future perf

Jan 29, 2019 1 of 5

zgidwani

Jan 29, 2019 2 of 5

zgidwani

Jan 29, 2019 3 of 5