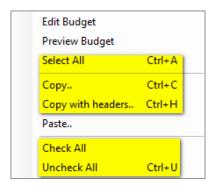

The <u>Drill - Formatted Column</u> functionality is available to access underlying BudgetID data. As this report is by month, both <u>Year-to-Date (YTD)</u> and monthly information is available.

In addition to the "Right-Click" Drill- Formatted Column menu functionality, please note the below "Right-Click" functionality: