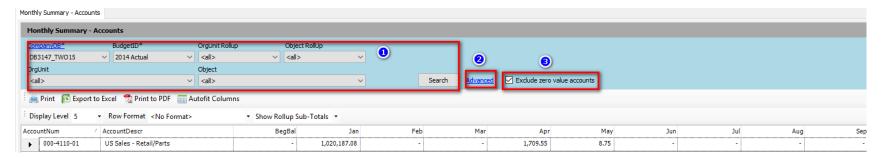

This is a standardized report that displays monthly information by BudgetID or Fiscal Year & by Account number.

- 1) Select the <u>Search</u> criteria and then search;
- 2) Please note that Advanced search functionality is available;
- 3) If you wish to exclude zero value accounts, check this box.

Print, Export to Excel, Print to PDF, Autofit Columns, Copy and Expand/Reduce Column Width functionalities are available.

The format of the on-screen data can be customized by using the <u>Display Level</u>, <u>Row Format</u>, <u>Show Rollup Sub-Totals</u> and <u>Expand Collapse Rows</u> functionalities.

The <u>Drill - Formatted Column</u> functionality is available to access underlying BudgetID data. As this report is by month, both <u>Year-to-Date (YTD)</u> and monthly information is available.

In addition to the "Right-Click" Drill- Formatted Column menu functionality, please note the below "Right-Click" functionality: