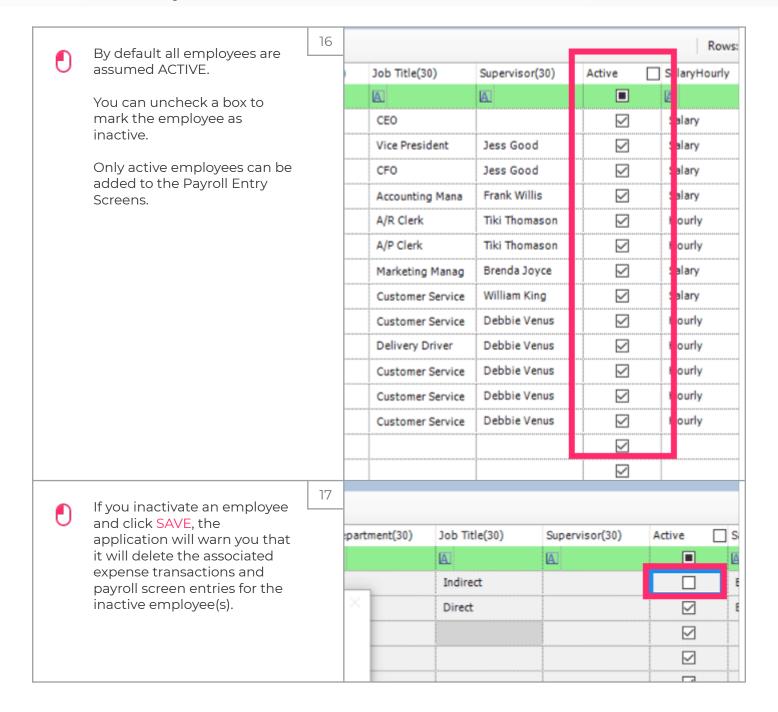

|
|   |                                                                                                                                                  |    | 8          | 130         | Terrie          |                |                   | Jackso     |
|   |                                                                                                                                                  |    | 8          | 150         | Daphne          |                |                   | Akery      |
|   |                                                                                                                                                  |    | 8          |             |                 |                |                   |            |

Jan 29, 2019 5 of 11



zgidwani



Jan 29, 2019 6 of 11



zgidwani



Jan 29, 2019 7 of 11



zgidwani



Jan 29, 2019 8 of 11



zgidwani



Jan 29, 2019 9 of 11



zgidwani



Jan 29, 2019 10 of 11



zgidwani



Jan 29, 2019 11 of 11