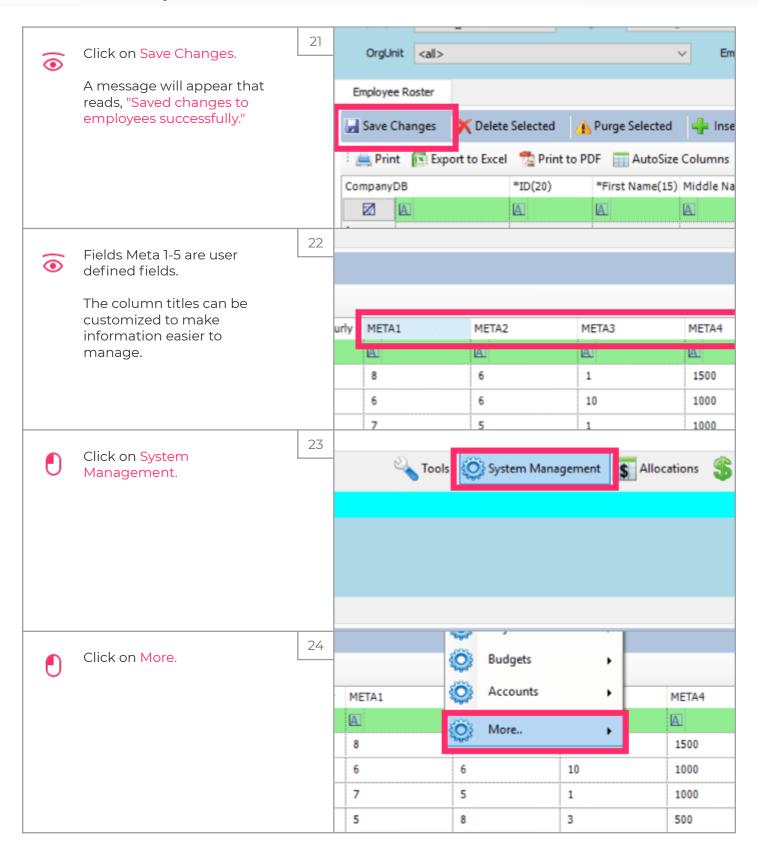

Jan 29, 2019 5 of 11

zgidwani

Jan 29, 2019 6 of 11

zgidwani

Jan 29, 2019 7 of 11

zgidwani

Jan 29, 2019 8 of 11

zgidwani