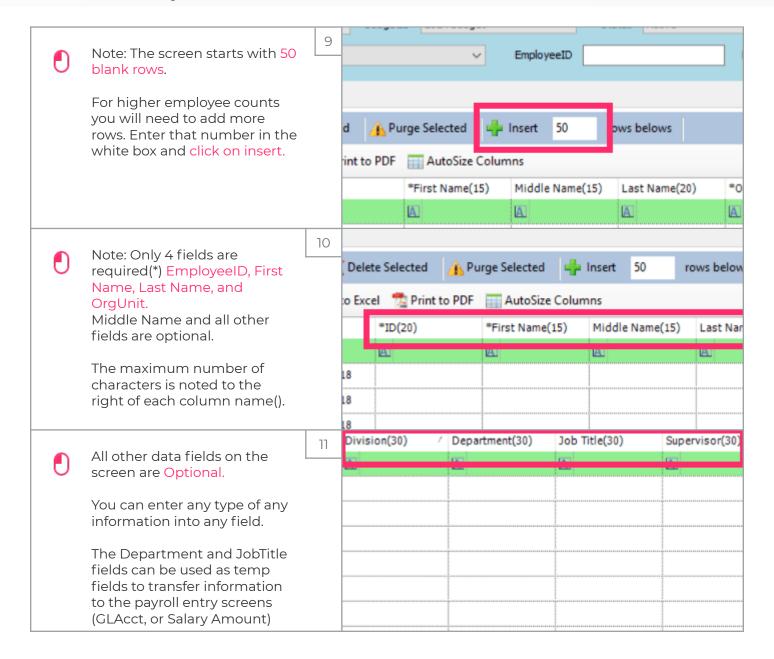

Jan 29, 2019 4 of 11

zgidwani

| • | You can copy single columns                                                                                                                      | 14 | DB .       | Employee ID | First Name      | Middle<br>Name | Last Name         | OrgUnit    |
|---|--------------------------------------------------------------------------------------------------------------------------------------------------|----|------------|-------------|-----------------|----------------|-------------------|------------|
| U | or multiple columns at a time.                                                                                                                   |    | o18        | 150         | Daphne          |                | Akery             | 300        |
|   |                                                                                                                                                  |    | o18        | 104         | Tyler           |                | Ames              | 200        |
|   |                                                                                                                                                  |    | o18        | 120         | Bernice         |                | Brown             | 400        |
|   |                                                                                                                                                  |    | o18        | 115         | Melinda         |                | Cooper            | 300        |
|   |                                                                                                                                                  |    | o18        | 100         | Jess            |                | Good              | 000        |
|   |                                                                                                                                                  |    | o18        | 130         | Terrie          |                | Jackson           | 300        |
|   |                                                                                                                                                  |    | o18        | 105         | Nay             |                | James             | 200        |
|   |                                                                                                                                                  |    | 018        | 125         | Matthew         |                | Jones             | 300        |
|   |                                                                                                                                                  |    | o18        | 101         | Brenda          |                | Joyce             | 100        |
|   |                                                                                                                                                  |    | o18        | 106         | William<br>Tiki |                | King              | 100<br>200 |
|   |                                                                                                                                                  |    | o18<br>o18 | 103<br>110  | Debbie          |                | Thomason<br>Venus | 300        |
|   |                                                                                                                                                  |    | 018        | 102         | Frank           |                | Willis            | 000        |
|   |                                                                                                                                                  |    | 010        | 102         | TTUTIK          |                | VVIIIIS           | 000        |
|   |                                                                                                                                                  | 15 |            | A           | А               | A              | 1                 | А          |
|   | Paste your data from the excel report into Dynamic Budgets in sections using right-click and paste from the mouse or Control-V on your keyboard. |    | 8          | 100         | Jess            |                |                   | Good       |
|   |                                                                                                                                                  |    | 8          | 101         | Brenda          |                |                   | Joyce      |
|   |                                                                                                                                                  |    | 8          | 102         | Frank           |                |                   | Willis     |
|   |                                                                                                                                                  |    | 8          | 103         | Tiki            |                |                   | Thoma      |
|   | Do not attempt to paste over<br>the Comments and<br>Attachments columns, this<br>will generate an error.                                         |    | 8          | 104         | Tyler           |                |                   | Ames       |
|   |                                                                                                                                                  |    | 8          | 105         | Nay             | İ              |                   | James      |
|   |                                                                                                                                                  |    | 8          | 106         | William         |                |                   | King       |
|   |                                                                                                                                                  |    | 8          | 110         | Debbie          |                |                   | Venus      |
|   |                                                                                                                                                  |    | 8          | 115         | Melinda         |                |                   | Coope      |
|   |                                                                                                                                                  |    | 8          | 120         | Bernice         |                |                   | Brown      |
|   |                                                                                                                                                  |    | 8          | 125         | Matthew         |                |                   | Jones      |
|   |                                                                                                                                                  |    | 8          | 130         | Terrie          |                |                   | Jackso     |
|   |                                                                                                                                                  |    | 8          | 150         | Daphne          |                |                   | Akery      |
|   |                                                                                                                                                  |    | 8          |             |                 |                |                   |            |