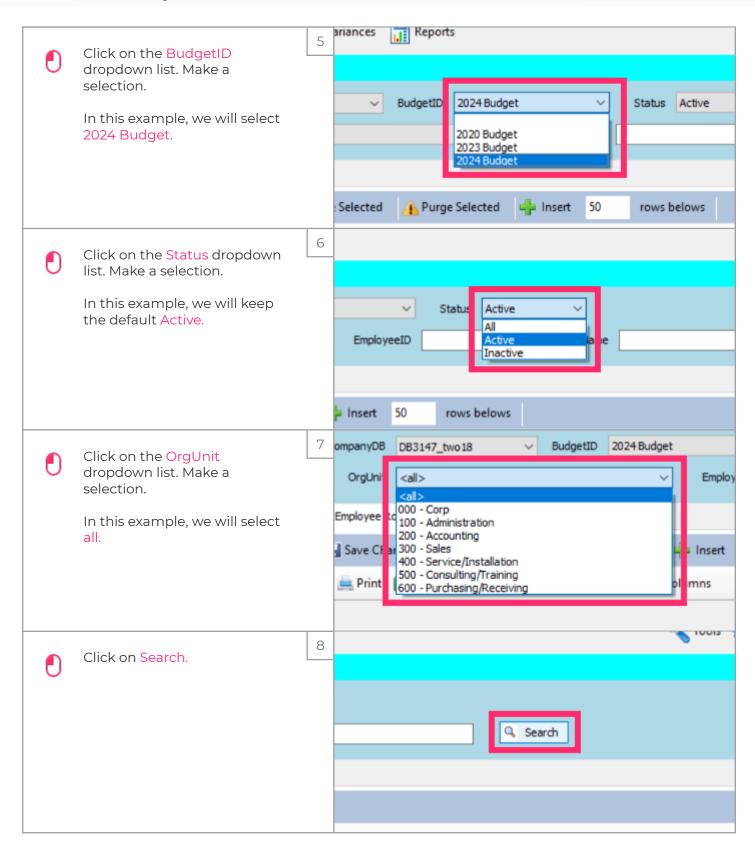

Jan 29, 2019 4 of 11

zgidwani

| • | You can copy single columns                                                                                                                      | 14 | DB .       | Employee ID | First Name      | Middle<br>Name | Last Name         | OrgUnit    |
|---|--------------------------------------------------------------------------------------------------------------------------------------------------|----|------------|-------------|-----------------|----------------|-------------------|------------|
| U | or multiple columns at a time.                                                                                                                   |    | o18        | 150         | Daphne          |                | Akery             | 300        |
|   |                                                                                                                                                  |    | o18        | 104         | Tyler           |                | Ames              | 200        |
|   |                                                                                                                                                  |    | o18        | 120         | Bernice         |                | Brown             | 400        |
|   |                                                                                                                                                  |    | o18        | 115         | Melinda         |                | Cooper            | 300        |
|   |                                                                                                                                                  |    | o18        | 100         | Jess            |                | Good              | 000        |
|   |                                                                                                                                                  |    | o18        | 130         | Terrie          |                | Jackson           | 300        |
|   |                                                                                                                                                  |    | o18        | 105         | Nay             |                | James             | 200        |
|   |                                                                                                                                                  |    | 018        | 125         | Matthew         |                | Jones             | 300        |
|   |                                                                                                                                                  |    | o18        | 101         | Brenda          |                | Joyce             | 100        |
|   |                                                                                                                                                  |    | o18        | 106         | William<br>Tiki |                | King              | 100<br>200 |
|   |                                                                                                                                                  |    | o18<br>o18 | 103<br>110  | Debbie          |                | Thomason<br>Venus | 300        |
|   |                                                                                                                                                  |    | 018        | 102         | Frank           |                | Willis            | 000        |
|   |                                                                                                                                                  |    | 010        | 102         | TTUTIK          |                | VVIIIIS           | 000        |
|   |                                                                                                                                                  | 15 |            | A           | А               | A              | 1                 | А          |
|   | Paste your data from the excel report into Dynamic Budgets in sections using right-click and paste from the mouse or Control-V on your keyboard. |    | 8          | 100         | Jess            |                |                   | Good       |
|   |                                                                                                                                                  |    | 8          | 101         | Brenda          |                |                   | Joyce      |
|   |                                                                                                                                                  |    | 8          | 102         | Frank           |                |                   | Willis     |
|   |                                                                                                                                                  |    | 8          | 103         | Tiki            |                |                   | Thoma      |
|   | Do not attempt to paste over<br>the Comments and<br>Attachments columns, this<br>will generate an error.                                         |    | 8          | 104         | Tyler           |                |                   | Ames       |
|   |                                                                                                                                                  |    | 8          | 105         | Nay             | İ              |                   | James      |
|   |                                                                                                                                                  |    | 8          | 106         | William         |                |                   | King       |
|   |                                                                                                                                                  |    | 8          | 110         | Debbie          |                |                   | Venus      |
|   |                                                                                                                                                  |    | 8          | 115         | Melinda         |                |                   | Coope      |
|   |                                                                                                                                                  |    | 8          | 120         | Bernice         |                |                   | Brown      |
|   |                                                                                                                                                  |    | 8          | 125         | Matthew         |                |                   | Jones      |
|   |                                                                                                                                                  |    | 8          | 130         | Terrie          |                |                   | Jackso     |
|   |                                                                                                                                                  |    | 8          | 150         | Daphne          |                |                   | Akery      |
|   |                                                                                                                                                  |    | 8          |             |                 |                |                   |            |