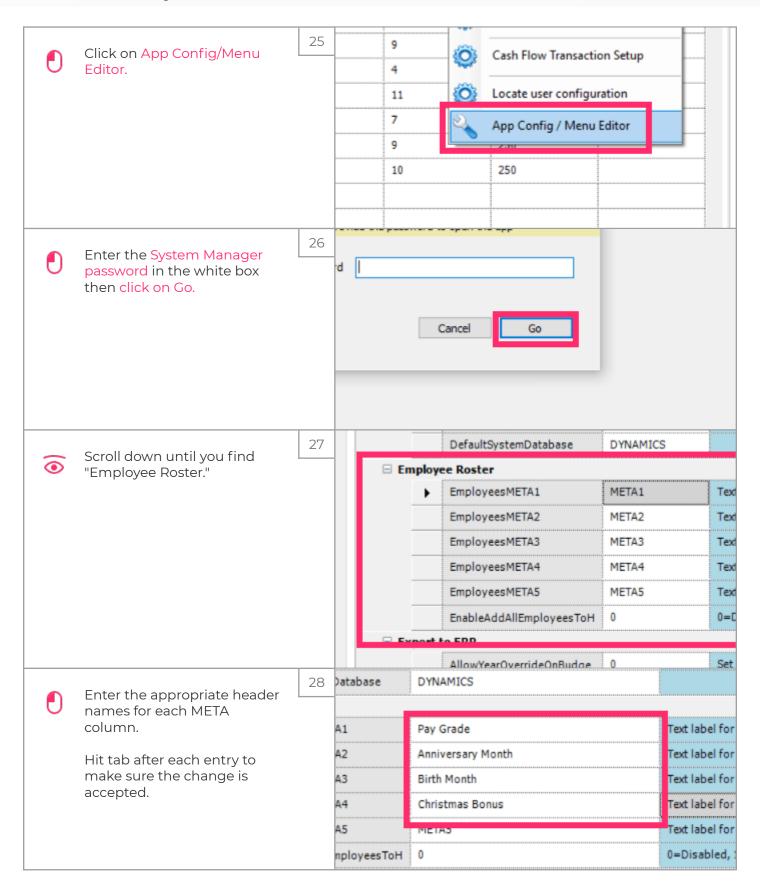

Jan 29, 2019 5 of 11

zgidwani

Jan 29, 2019 6 of 11

zgidwani

Jan 29, 2019 7 of 11

zgidwani

Jan 29, 2019 8 of 11

zgidwani