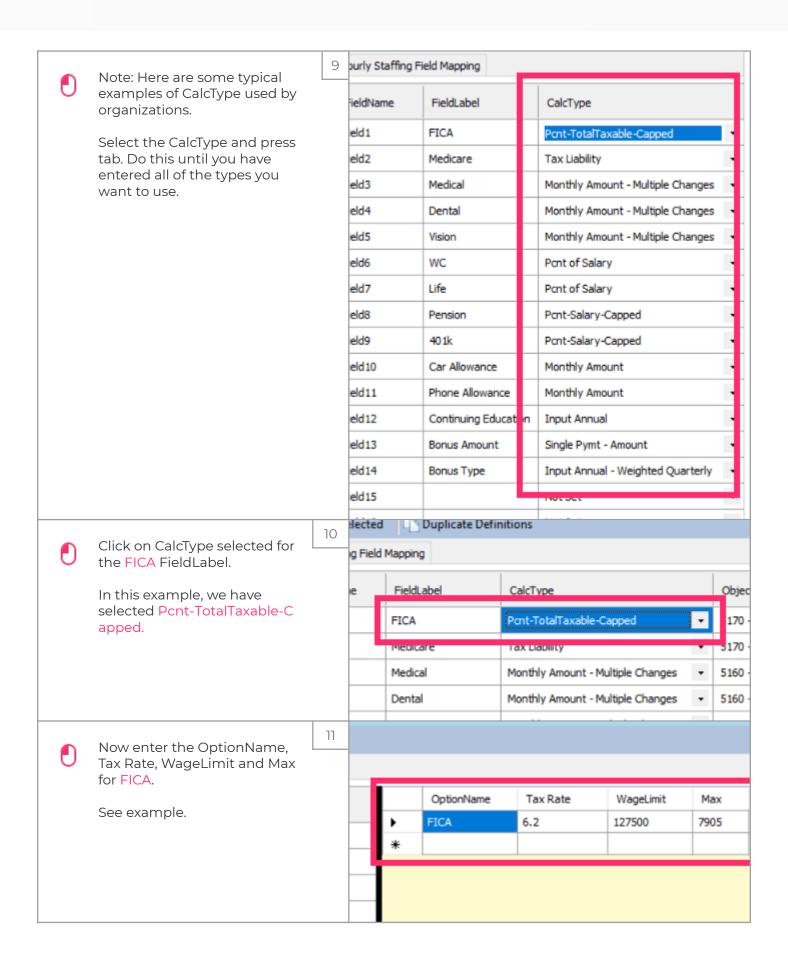

Jan 29, 2019 3 of 13

zgidwani

lacktriangle

Note: Here are some typical examples of Fieldlabels used by organizations.

Type the Fieldlabel and press tab. Do this until you have entered all of the labels you want to use.

| 8 | Expense Definitions |   | Hourly Staffing Field Mapping |                      |  |  |
|---|---------------------|---|-------------------------------|----------------------|--|--|
|   | SortOrder           |   | FieldName                     | FieldLabel           |  |  |
|   |                     | 0 | Field1                        | FICA                 |  |  |
|   |                     | 0 | Field2                        | Medicare             |  |  |
|   |                     | 0 | Field3                        | Medical              |  |  |
|   |                     | 0 | Field4                        | Dental               |  |  |
|   |                     | 0 | Field5                        | Vision               |  |  |
|   |                     | 0 | Field6                        | wc                   |  |  |
|   |                     | 0 | Field7                        | Life                 |  |  |
|   |                     | 0 | Field8                        | Pension              |  |  |
|   |                     | 0 | Field9                        | 401k                 |  |  |
|   |                     | 0 | Field 10                      | Car Allowance        |  |  |
|   |                     | 0 | Field11                       | Phone Allowance      |  |  |
|   |                     | 0 | Field12                       | Continuing Education |  |  |
|   |                     | 0 | Field13                       | Bonus Amount         |  |  |
|   |                     | 0 | Field14                       | Bonus Type           |  |  |
|   | ١                   | 0 | Field 15                      |                      |  |  |
|   |                     | _ | F. 1145                       |                      |  |  |