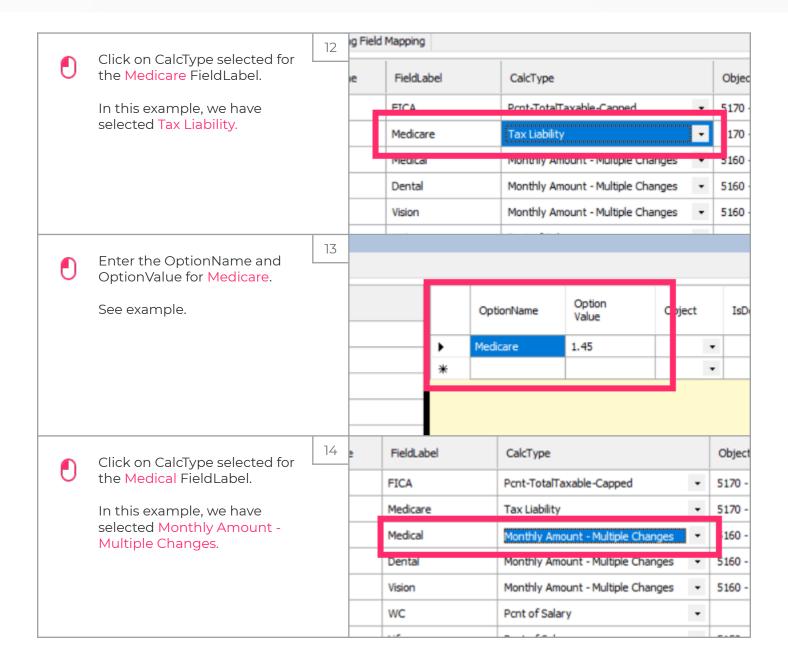

| 0 | Field9                        | 401k                 |  |  |
|   |                     | 0 | Field 10                      | Car Allowance        |  |  |
|   |                     | 0 | Field11                       | Phone Allowance      |  |  |
|   |                     | 0 | Field12                       | Continuing Education |  |  |
|   |                     | 0 | Field13                       | Bonus Amount         |  |  |
|   |                     | 0 | Field14                       | Bonus Type           |  |  |
|   | ١                   | 0 | Field 15                      |                      |  |  |
|   |                     | _ | F. 1145                       |                      |  |  |

Jan 29, 2019 4 of 13



zgidwani



Jan 29, 2019 5 of 13



zgidwani



Jan 29, 2019 6 of 13



zgidwani



Jan 29, 2019 7 of 13



zgidwani



Jan 29, 2019 8 of 13



zgidwani



Jan 29, 2019 9 of 13



zgidwani



Jan 29, 2019 10 of 13



zgidwani



Jan 29, 2019 11 of 13



zgidwani



Jan 29, 2019 12 of 13



zgidwani



Jan 29, 2019 13 of 13