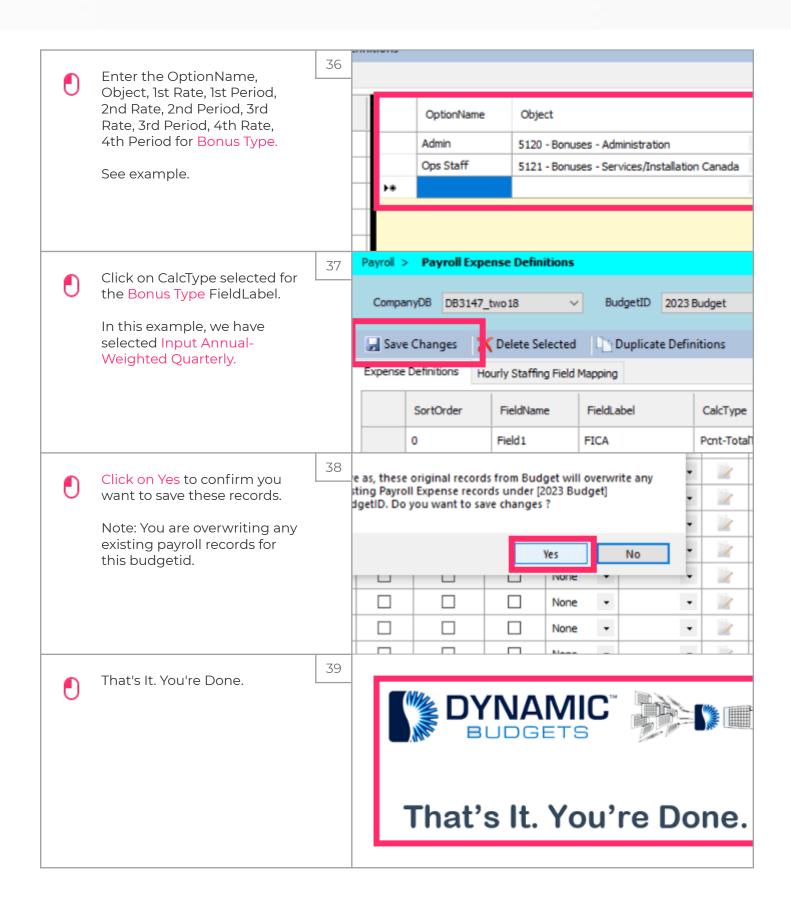

|  |  |
|   |                     | 0 | Field12                       | Continuing Education |  |  |
|   |                     | 0 | Field13                       | Bonus Amount         |  |  |
|   |                     | 0 | Field14                       | Bonus Type           |  |  |
|   | ١                   | 0 | Field 15                      |                      |  |  |
|   |                     | _ | F. 1145                       |                      |  |  |

Jan 29, 2019 4 of 13



zgidwani



Jan 29, 2019 5 of 13



zgidwani



Jan 29, 2019 6 of 13



zgidwani



Jan 29, 2019 7 of 13



zgidwani



Jan 29, 2019 8 of 13



zgidwani



Jan 29, 2019 9 of 13



zgidwani



Jan 29, 2019 10 of 13



zgidwani



Jan 29, 2019 11 of 13



zgidwani



Jan 29, 2019 12 of 13



zgidwani



Jan 29, 2019 13 of 13