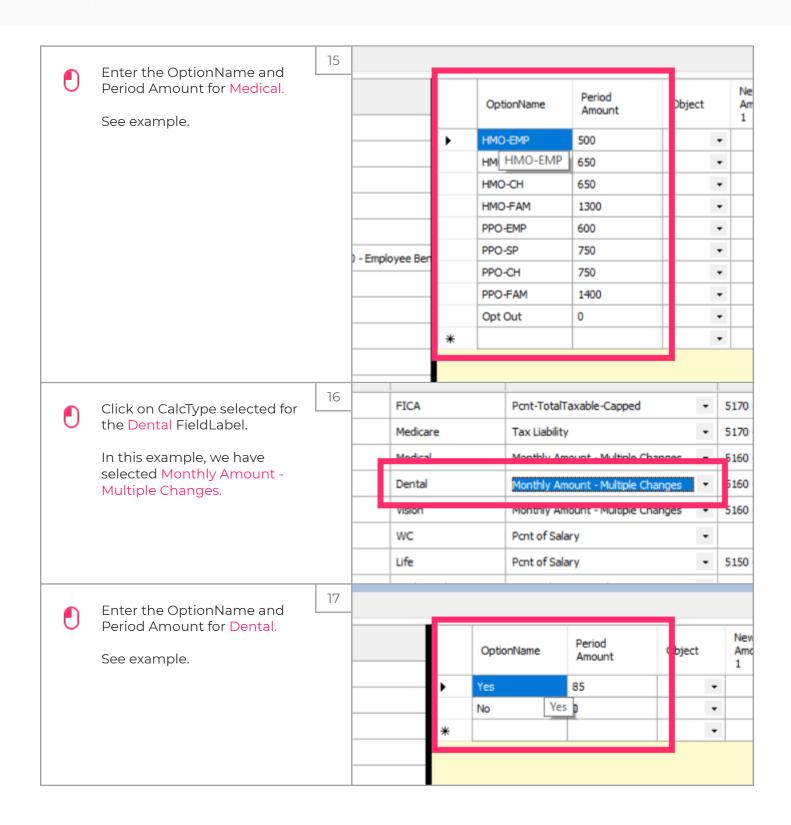

Jan 29, 2019 4 of 13

zgidwani

Jan 29, 2019 5 of 13

zgidwani

Jan 29, 2019 6 of 13

zgidwani

Jan 29, 2019 7 of 13

zgidwani