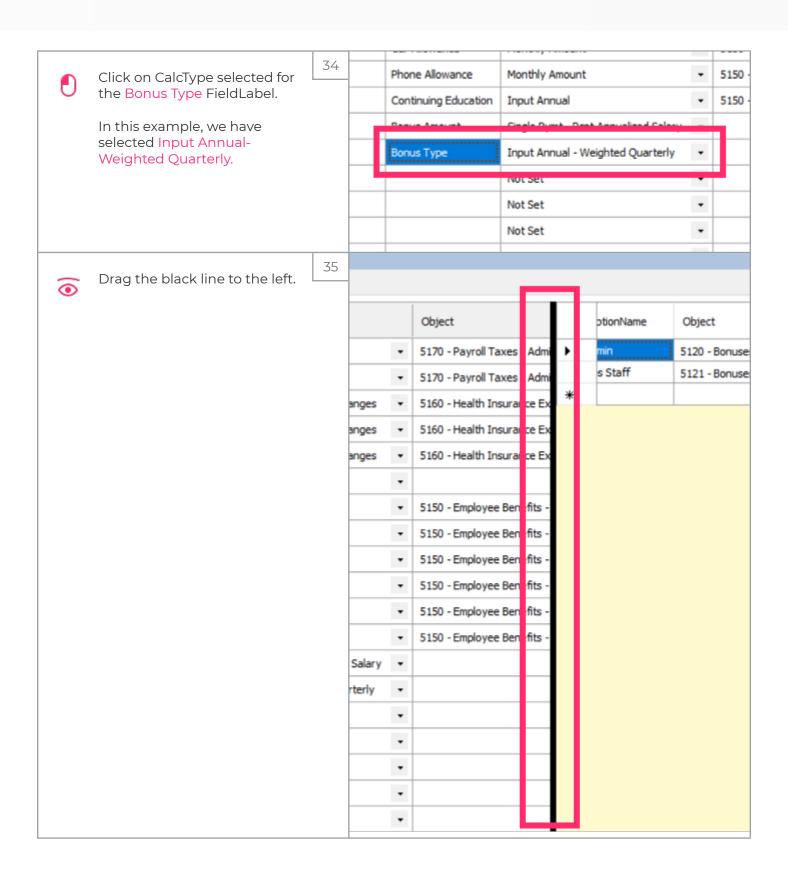

| Phone Allowance      |  |  |
|   |                     | 0 | Field12                       | Continuing Education |  |  |
|   |                     | 0 | Field13                       | Bonus Amount         |  |  |
|   |                     | 0 | Field14                       | Bonus Type           |  |  |
|   | ١                   | 0 | Field 15                      |                      |  |  |
|   |                     | _ | F. 1145                       |                      |  |  |

Jan 29, 2019 4 of 13



zgidwani



Jan 29, 2019 5 of 13



zgidwani



Jan 29, 2019 6 of 13



zgidwani



Jan 29, 2019 7 of 13



zgidwani



Jan 29, 2019 8 of 13



zgidwani



Jan 29, 2019 9 of 13



zgidwani



Jan 29, 2019 10 of 13



zgidwani



Jan 29, 2019 11 of 13



zgidwani



Jan 29, 2019 12 of 13



zgidwani



Jan 29, 2019 13 of 13