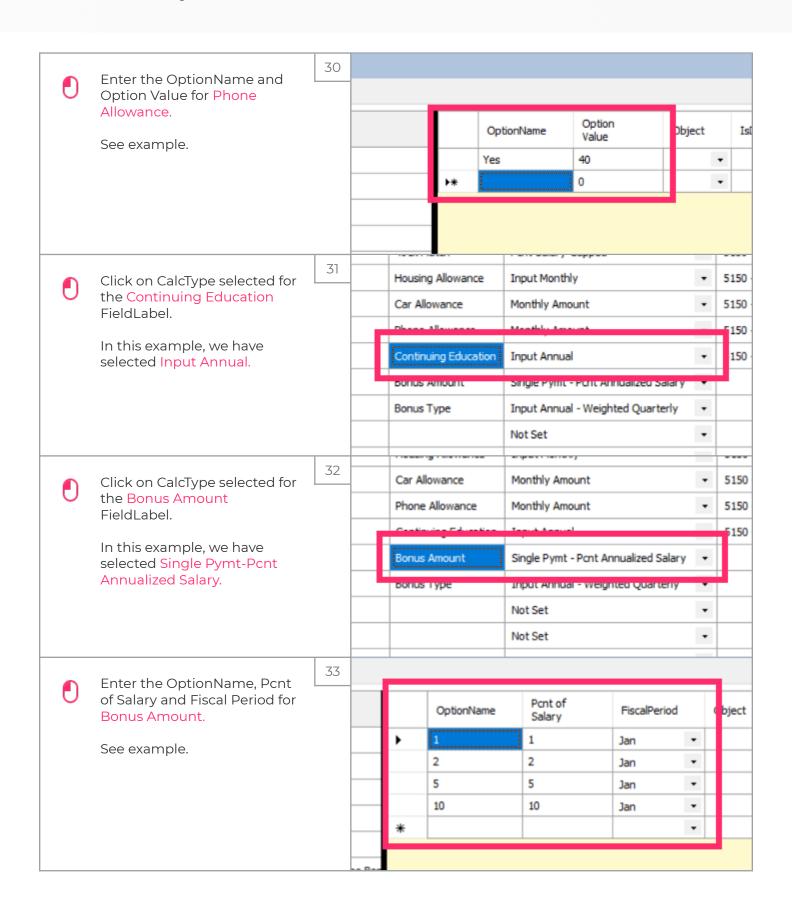

| 0 | Field11                       | Phone Allowance      |  |  |
|   |                     | 0 | Field12                       | Continuing Education |  |  |
|   |                     | 0 | Field13                       | Bonus Amount         |  |  |
|   |                     | 0 | Field14                       | Bonus Type           |  |  |
|   | ١                   | 0 | Field 15                      |                      |  |  |
|   |                     | _ | F. 1145                       |                      |  |  |

Jan 29, 2019 4 of 13



zgidwani



Jan 29, 2019 5 of 13



zgidwani



Jan 29, 2019 6 of 13



zgidwani



Jan 29, 2019 7 of 13



zgidwani



Jan 29, 2019 8 of 13



zgidwani



Jan 29, 2019 9 of 13



zgidwani



Jan 29, 2019 10 of 13



zgidwani



Jan 29, 2019 11 of 13



zgidwani



Jan 29, 2019 12 of 13



zgidwani



Jan 29, 2019 13 of 13