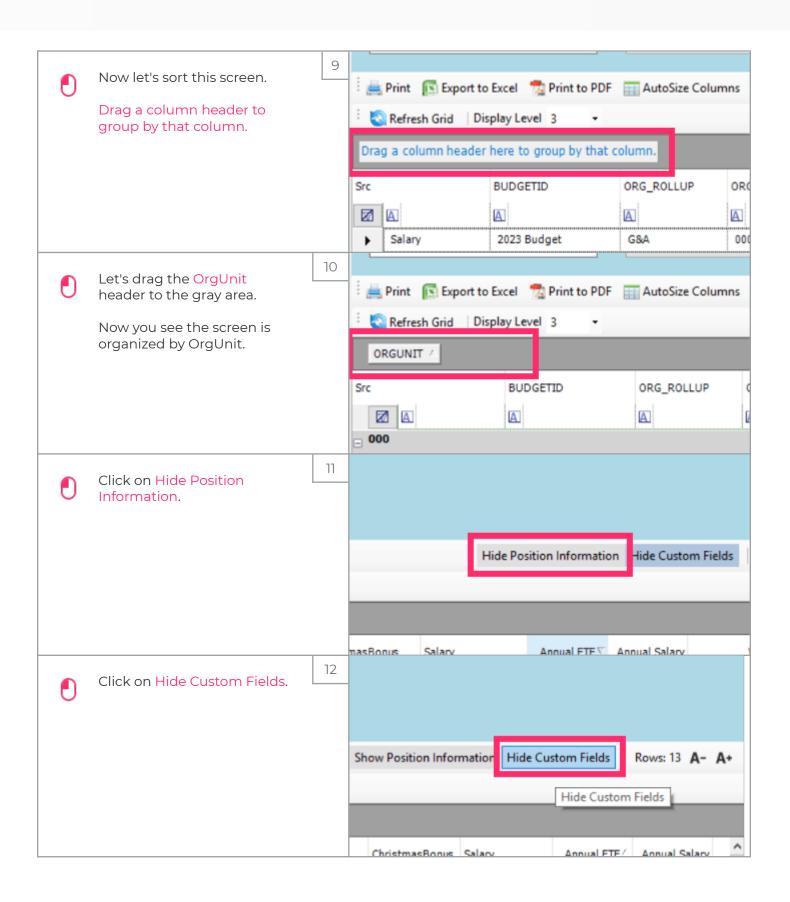

|

zgidwani



zgidwani



zgidwani

|   | You can review the Annual<br>FTE column to verify                             | 13 |                                                           |           |          |        |              | _                      |               |     |       |
|---|-------------------------------------------------------------------------------|----|-----------------------------------------------------------|-----------|----------|--------|--------------|------------------------|---------------|-----|-------|
|   |                                                                               |    | Name                                                      | FullName  | FullName |        | Annual FTE ▽ |                        | Annual Salary |     | wc    |
|   | employee allocations ar