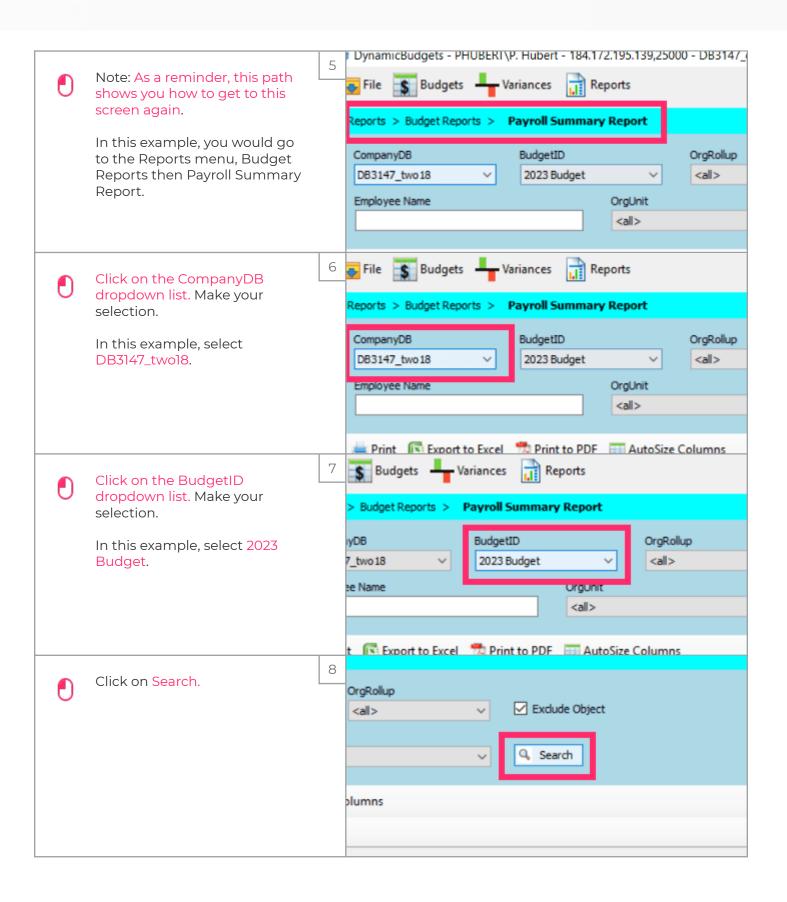

|

zgidwani



zgidwani



zgidwani

|   | You can review the Annual<br>FTE column to verify                             | 13 |                                                           |           |          |        |              | _                      |               |     |       |
|---|-------------------------------------------------------------------------------|----|-----------------------------------------------------------|-----------|----------|--------|--------------|------------------------|---------------|-----|-------|
|   |                                                                               |    | Name                                                      | FullName  | FullName |        | Annual FTE ▽ |                        | Annual Salary |     | wc    |
|   | employee al