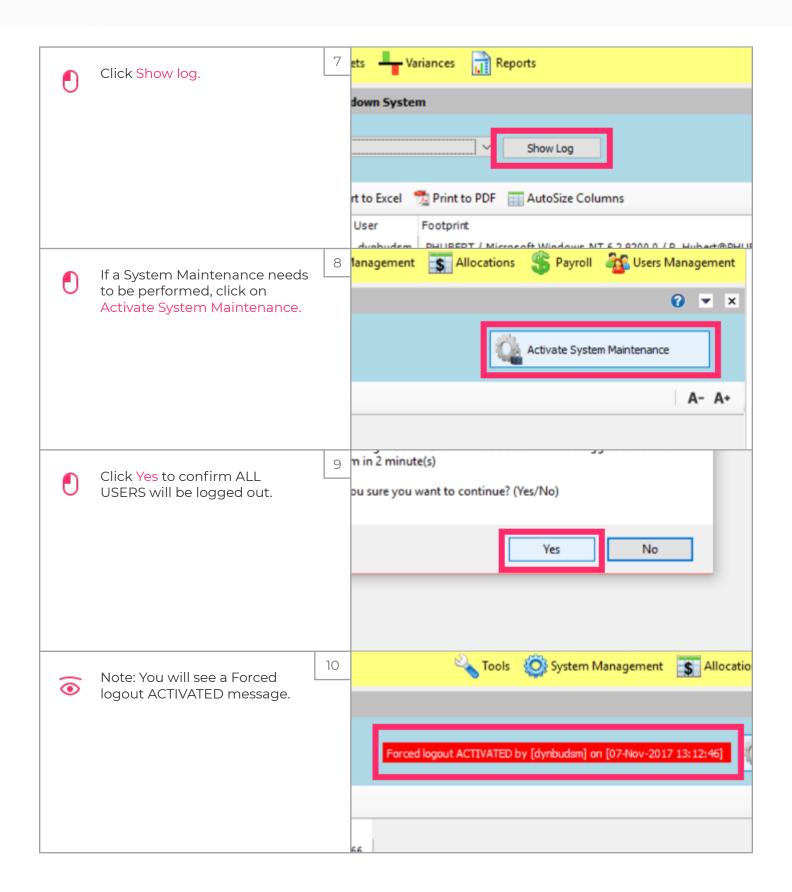

# User Guide for

View System Logins, Shutdown System

 $\widehat{\odot}$ 

View System Logins, Shutdown System: Module Purpose

During System Maintenance, System Managers are the only users allowed in the system. The System Admin can disconnect all users, with a 3min warning, that are currently connected to the application. 2

View System Logins, Shu

<u>Purpose</u>: During a System Maintenan than System Managers will be able to The system administrator can click the Maintenance button to disconnect all warning. Clicking the Show Log button who are currently connected to the ap