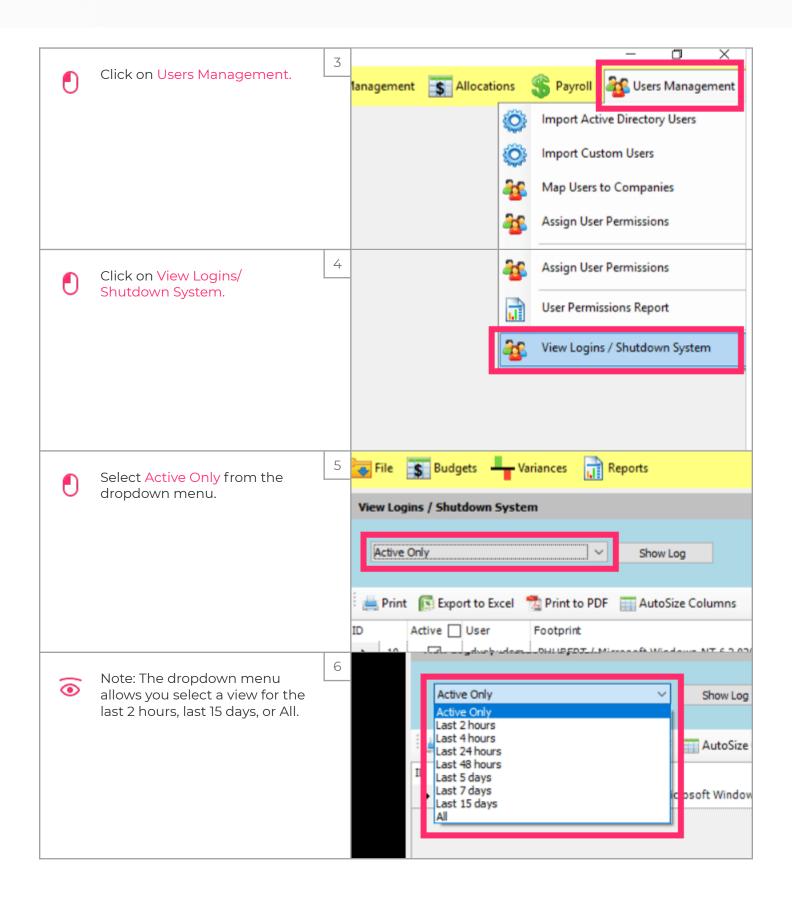

# User Guide for

View System Logins, Shutdown System

 $\widehat{\odot}$ 

View System Logins, Shutdown System: Module Purpose

During System Maintenance, System Managers are the only users allowed in the system. The System Admin can disconnect all users, with a 3min warning, that are currently connected to the application. 2

View System Logins, Shu

<u>Purpose</u>: During a System Maintenan than System Managers will be able to The system administrator can click the Maintenance button to disconnect all warning. Clicking the Show Log button who are currently connected to the ap