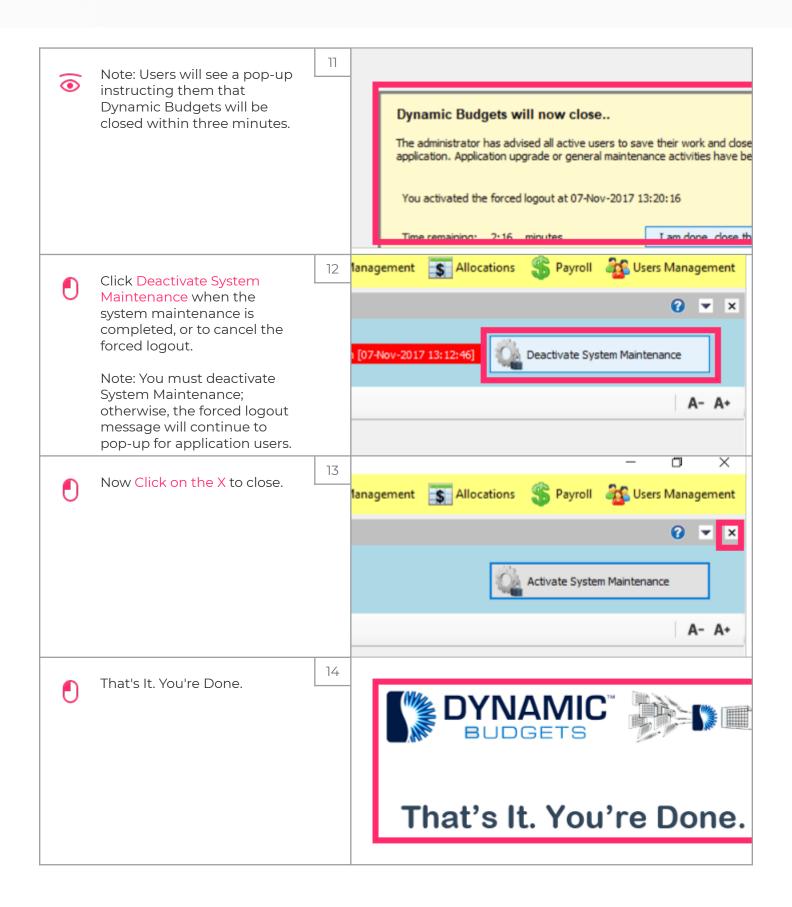

# User Guide for

View System Logins, Shutdown System

 $\widehat{\odot}$ 

View System Logins, Shutdown System: Module Purpose

During System Maintenance, System Managers are the only users allowed in the system. The System Admin can disconnect all users, with a 3min warning, that are currently connected to the application. 2

View System Logins, Shu

<u>Purpose</u>: During a System Maintenan than System Managers will be able to The system administrator can click the Maintenance button to disconnect all warning. Clicking the Show Log button who are currently connected to the ap